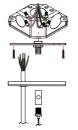

#### Canopy Style

1.6" Round

[Non Power Feed]

4.5" Round (Power Feed)

4.5" Round With Emergency Driver\* (Non Power Feed)

1.6" Square\* [Non Power Feed]

4.5" Square\* (Power Feed)

4.5" Square With Emergency Driver\* (Non Power Feed)