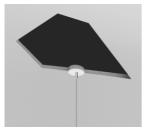

p to 40ft in 120VAC.

PLT-90279 - 40W, 3000/3500/4000K, White Finish, 4'

PLT-90280 - 80W, 3000/3500/4000K, White Finish, 8'

PLT-90453 - 40W, 3000/3500/4000K, Black Finish, 4'

PLT-90454 - 80W, 3000/3500/4000K, Black Finish, 8'



## Innovative Joining Design

It's highly engineered luminaire joining design allows for simple and intuitive assembly in the field without tools. Its junction plate ensures that luminaire rows snap into a laser straight line.





## **PremiumSpec**

## Application Flexibility T-grid Or Dry Ceiling Compatible

#### Canopy Style



1.6" Round

[Non Power Feed]



4.5" Round (Power Feed)



4.5" Round With Emergency Driver\* (Non Power Feed)









1.6" Square\* [Non Power Feed]

4.5" Square\* (Power Feed)

4.5" Square With Emergency Driver\* (Non Power Feed)



Dry Ceiling / Off Grid "Various Hard Ceilings" (Mount to J-box)







#### Drop Ceiling / On Grid\*

Suspending the luminaire in the T-grid. Compatible for various T-grid, including 9/16" Flat, 9/16" Slot, 15/16" Flat.













\*Available via Special Order. Please call 1-800-624-4488.