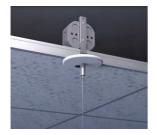

Dry Ceiling / Off Grid "Various Hard Ceilings" (Mount to J-box)

#### Drop Ceiling / On Grid\*

Suspending the luminaire in the T-grid. Compatible for various T-grid, including 9/16" Flat, 9/16" Slot, 15/16" Flat.

\*Available via Special Order. Please call 1-800-624-4488.