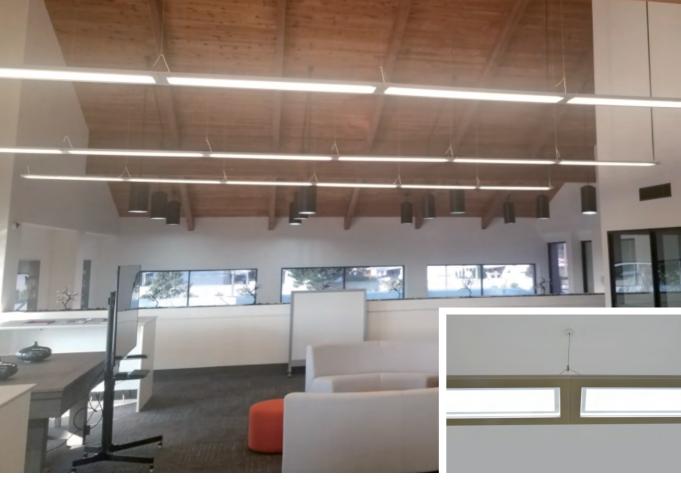

## Up/Down Linear

It is a modern expression of lighting technology contained within a sleek and elegant for ideally suited for general illumination.

Project in Automotive Dealer Office in California, USA