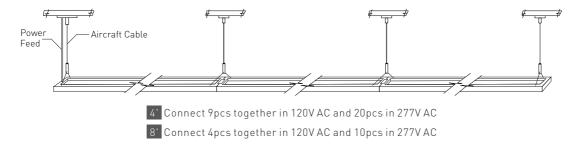

#### Continuous Runs Create Linear Lighting Atmosphere

One power can feed multiple lamps to minimize installation time and save labor cost. Runs of luminaires that are up to 40ft in 120VAC.

PLT-90279 - 40W, 3000/3500/4000K, White Finish, 4'

PLT-90280 - 80W, 3000/3500/4000K, White Finish, 8'

PLT-90453 - 40W, 3000/3500/4000K, Black Finish, 4'

PLT-90454 - 80W, 3000/3500/4000K, Black Finish, 8'