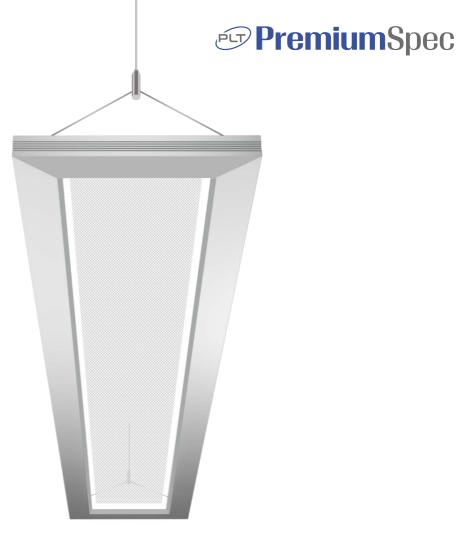

## Minimalist Design, combines brilliant aesthetics with space-filling light.

It creates an exceptionally thin profile that appears to float across your ceiling landscape. When turned on, it produces a perfectly even glow, and while off, it is nearly transparent with LEDs hidden inside the frame.

## **Transparent Optics**

Timeless transparent edge-lit linear has been designed to efficiently deliver and control light for direct-indirect and direct pendant lighting applications where visual comfort and low energy consumption are the primary requirements.