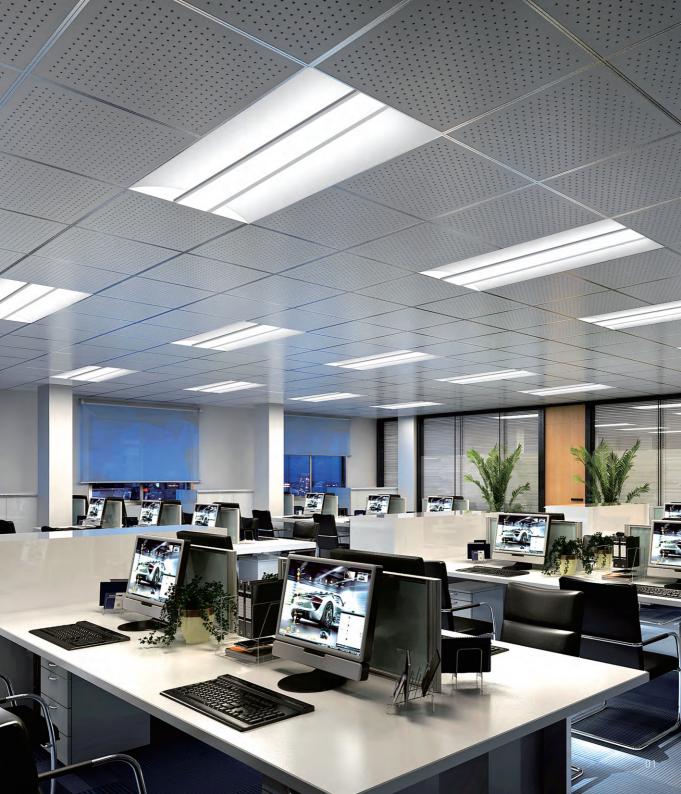

### High Performance Indirect Troffers Brings Your Space Elegant

It is an innovative LED luminaire designed to deliver a modern aesthetic and complement today's interior spaces, creating a soft and comfortable lighting experience for commercial and institutional spaces including open offices, classrooms, retail and healthcare facilities.

### Direct & Indirect Light, Optimal Performance

Unique design with floating light engine spans the light across the bottom of the luminaries precisely controlled optimal direct indirect light distributions between the direct down to the work surface and indirect ambient.