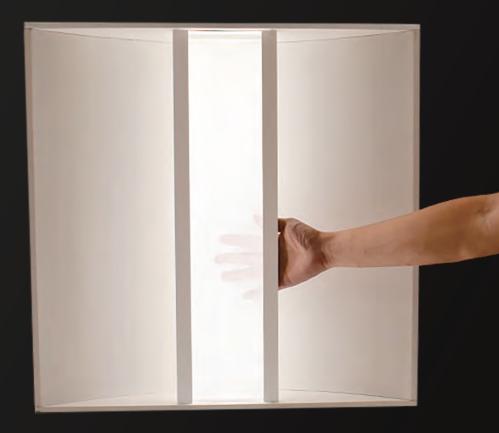

# The Magic Of Floating Transparent Optics

The unique design show a nearly transparent luminaire when off and excellent uniformity and efficiency when on. When the fixture is off, the center light engine becomes transparent, and missing into the ceiling that bringing a cleaner architectural environment.

#### Round Perf

It offers unique center shielding with round perf which provides uniform, low-glare illumination.