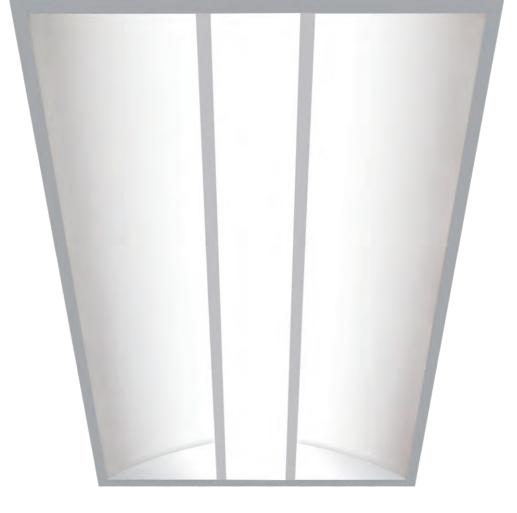

# The Magic Of Floating Transparent Optics

The unique design show a nearly transparent luminaire when off and excellent uniformity and efficiency when on. When the fixture is off, the center light engine becomes transparent, and missing into the ceiling that bringing a cleaner architectural environment.

### Direct & Indirect Light, Optimal Performance

Unique design with floating light engine spans the light across the bottom of the luminaries precisely controlled optimal direct indirect light distributions between the direct down to the work surface and indirect ambient.

#### Round Perf

It offers unique center shielding with round perf which provides uniform, low-glare illumination.