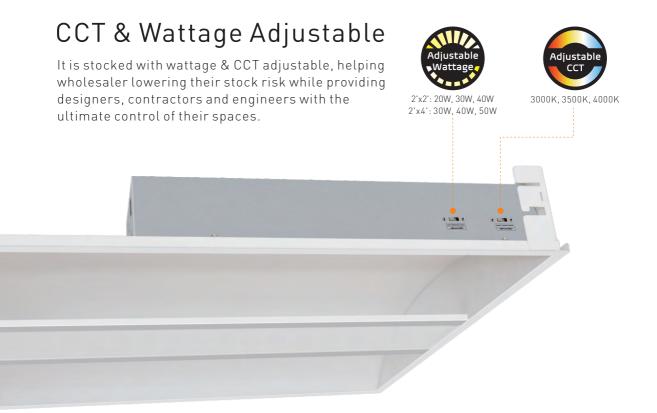

# **PremiumSpec**

PLT-90339 - 2x2, 23/30/40W, 3000/3500/4000K, 80 CRI, 120-277V

PLT-90340 - 2x4, 23/30/40W, 3000/3500/4000K, 80 CRI, 120-277V