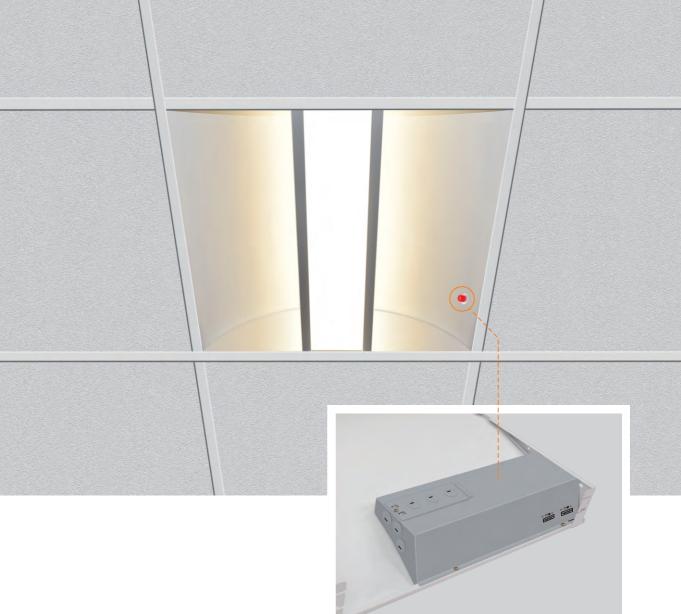

# The Magic Of Floating Transparent Optics

The unique design show a nearly transparent luminaire when off and excellent uniformity and efficiency when on. When the fixture is off, the center light engine becomes transparent, and missing into the ceiling that bringing a cleaner architectural environment.

### Direct & Indirect Light, Optimal Performance

Unique design with floating light engine spans the light across the bottom of the luminaries precisely controlled optimal direct indirect light distributions between the direct down to the work surface and indirect ambient.

#### Round Perf

It offers unique center shielding with round perf which provides uniform, low-glare illumination.