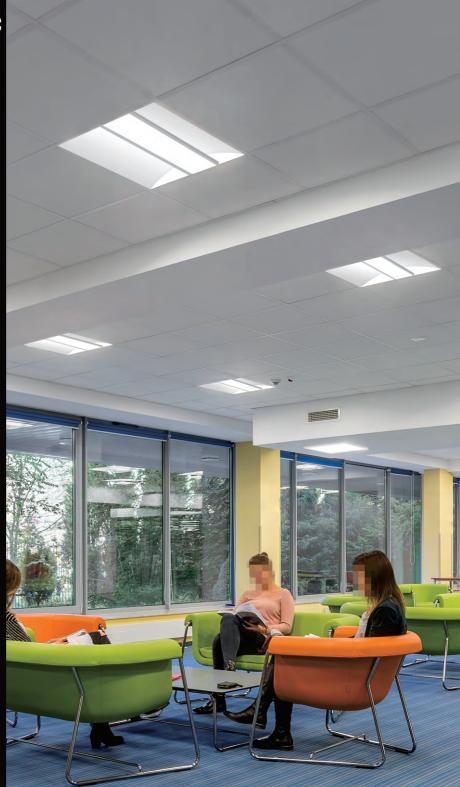

### High Performance Indirect Troffers Brings Your Space Elegant

It is an innovative LED luminaire designed to deliver a modern aesthetic and complement today's interior spaces, creating a soft and comfortable lighting experience for commercial and institutional spaces including open offices, classrooms, retail and healthcare facilities.

### Direct & Indirect Light, Optimal Performance

Unique design with floating light engine spans the light across the bottom of the luminaries precisely controlled optimal direct indirect light distributions between the direct down to the work surface and indirect ambient.