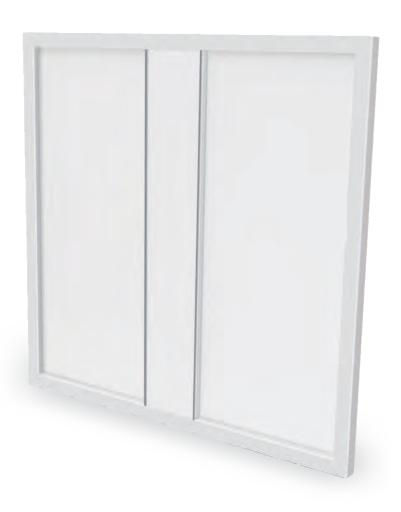

### Sleek Profile

These panel/troffer hybrids feature a back-lit curved lens and distinct center detail. CCT and wattage adjustable function make these fixtures a diverse addition to the 1000Bulbs product family.

## PLT-90295

- 50W/40W/30W Adjustable -
- DLC Standard 110lm/w, Up to 5500lm—
- DLC Premium 125lm/w, Up to 6500lm\*-
  - 3500K/4000K/5000K Adjustable—

\*Available via Special Order. Call 1-800-624-4488.