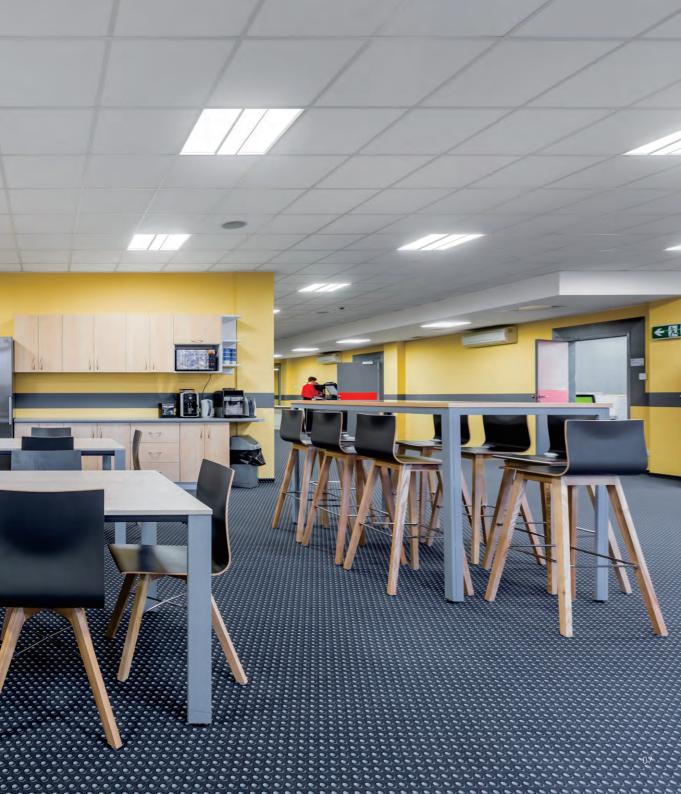

# Performance

This series provides quiet and smooth illumination for visual comfort while maximizing efficiency.

- 2'x2', 2'x4', 1'x4'
- DLC standard and DLC premium\* available
- 3500K, 4000K, and 5000K CCT adjustable
- Wattage adjustable
- Minimum 82 CRI

### Sleek Profile

These panel/troffer hybrids feature a back-lit curved lens and distinct center detail. CCT and wattage adjustable function make these fixtures a diverse addition to the 1000Bulbs product family.