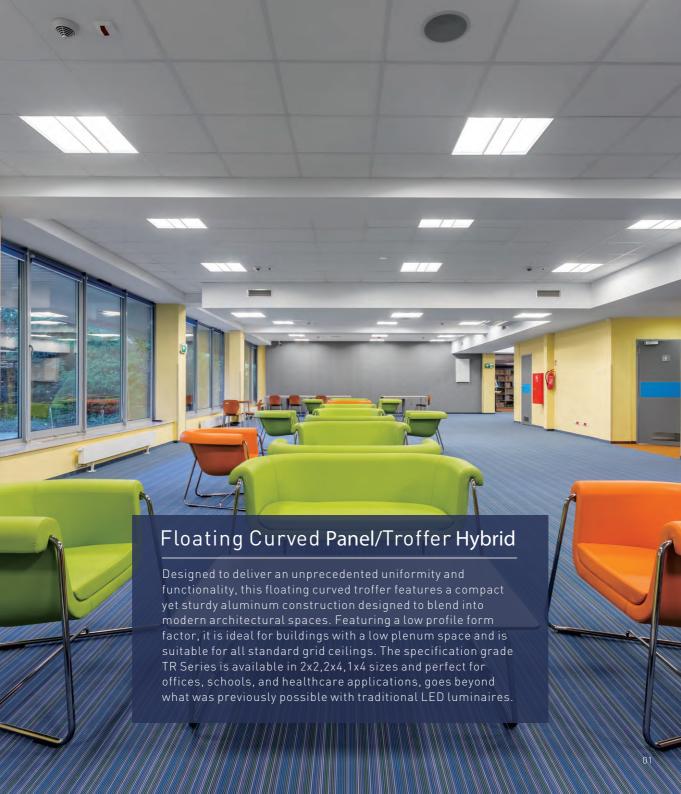

### Sleek Profile

These panel/troffer hybrids feature a back-lit curved lens and distinct center detail. CCT and wattage adjustable function make these fixtures a diverse addition to the 1000Bulbs product family.

2'x2', 2'x4', 1'x4': 1.74" Deep