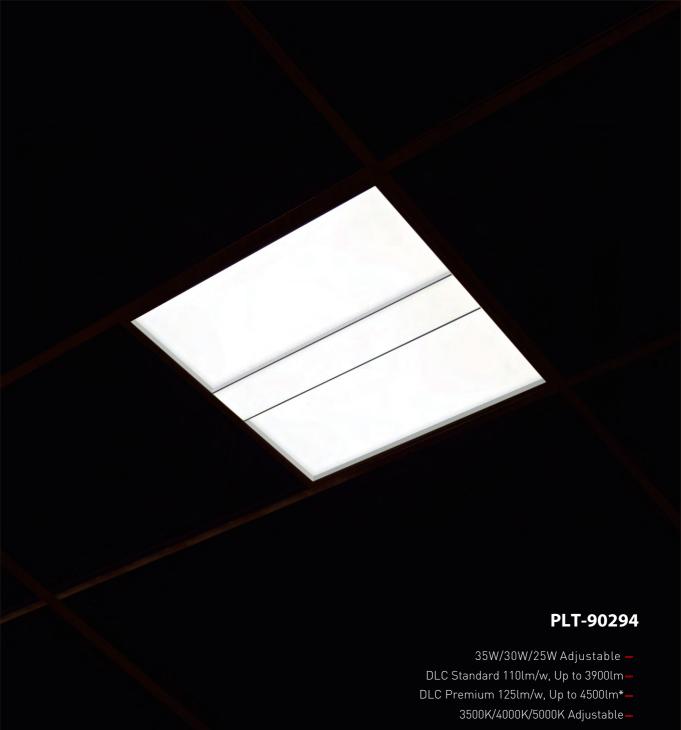

# PLT-90293

- 35W/30W/25W Adjustable —
- DLC Standard 110lm/w, Up to 3900lm
  - 3500K/4000K/5000K Adjustable —