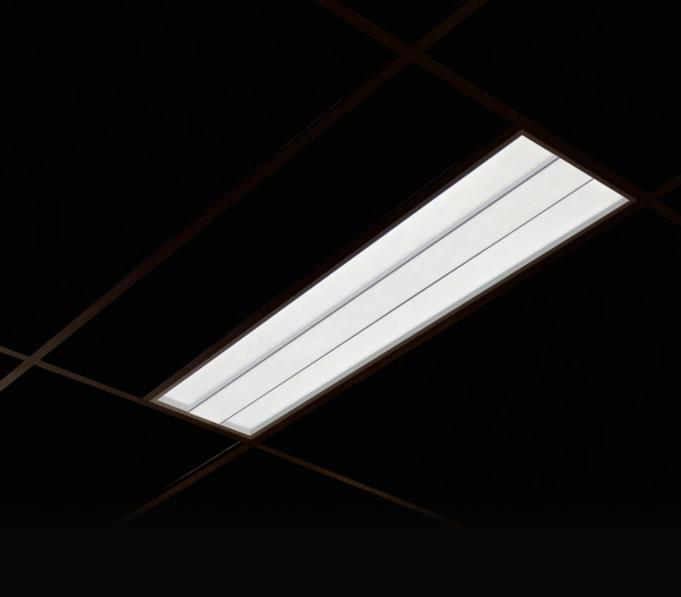

### Sleek Profile

These panel/troffer hybrids feature a back-lit curved lens and distinct center detail. CCT and wattage adjustable function make these fixtures a diverse addition to the 1000Bulbs product family.

2'x2', 2'x4', 1'x4': 1.74" Deep