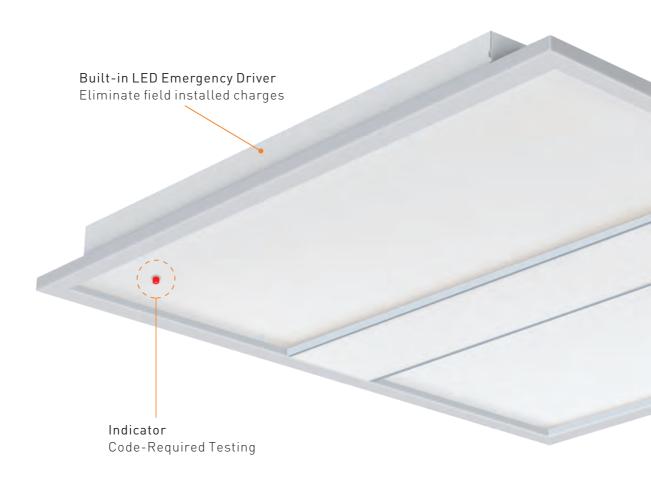

# No Delays When Power Fails!

These fixtures also come in versions with emergency operation\*. The built-in LED Emergency Driver will immediately switches to the emergency mode, operating up to 120 minutes in event of power failure. When AC power is restored, the emergency driver will automatically returns to the charging mode.

\*See PLT-90345, PLT-90344, and PLT-90346 for more information.