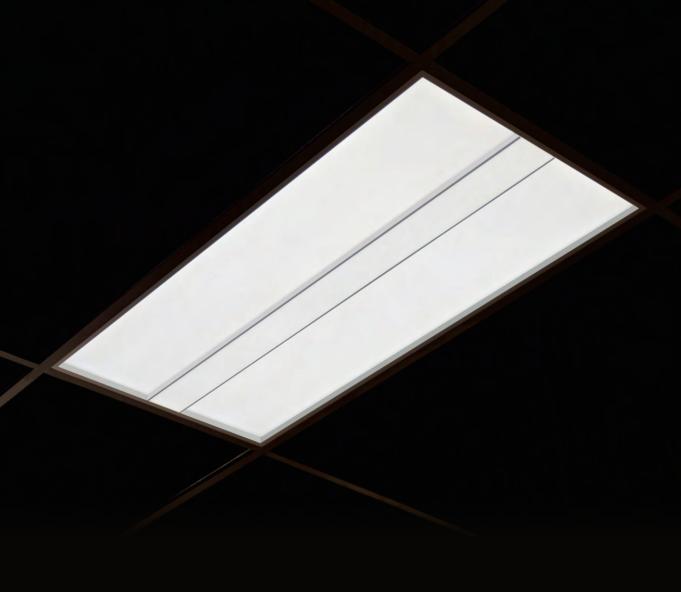

### Sleek Profile

These panel/troffer hybrids feature a back-lit curved lens and distinct center detail. CCT and wattage adjustable function make these fixtures a diverse addition to the 1000Bulbs product family.

2'x2', 2'x4', 1'x4': 1.74" Deep