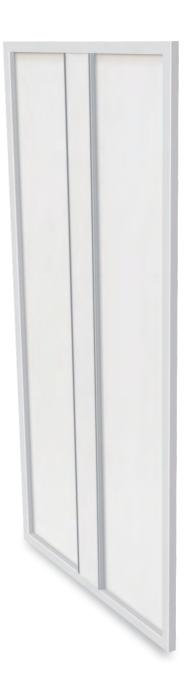

### Sleek Profile

These panel/troffer hybrids feature a back-lit curved lens and distinct center detail. CCT and wattage adjustable function make these fixtures a diverse addition to the 1000Bulbs product family.

# PLT-90293

- 35W/30W/25W Adjustable —
- DLC Standard 110lm/w, Up to 3900lm
  - 3500K/4000K/5000K Adjustable —