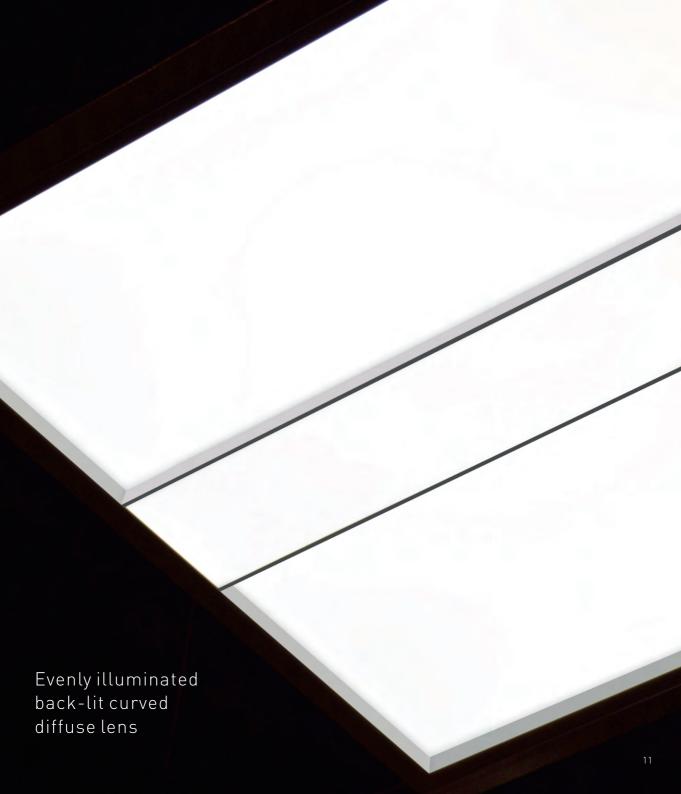

### Sleek Profile

These panel/troffer hybrids feature a back-lit curved lens and distinct center detail. CCT and wattage adjustable function make these fixtures a diverse addition to the 1000Bulbs product family.