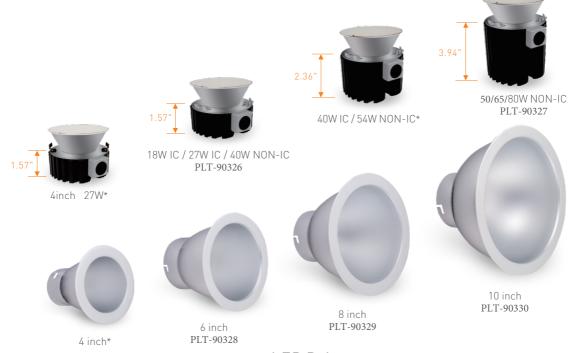

# **DEEP REGRESSED**

LED DOWNLIGHT

- UL, CUL, Energy Star and Damp Rated
- CCT and wattage adjustable option
- 110-277 OR 110-347V AC Input option
- Twist-Lock Modular design
- Trim sizes: 4", 6"\*, 8"\*,10"\*
- New construction frame available
- 5 years limited warranty

PLT-90326 - 18/27/40W, 3000/3500/4000K, 120-277V PLT-90327 - 50/65/80W, 4000K, 120-277V

\*Available via Special Order. Call 1-800-624-4488.

#### New Construction Frame Kits Option

The frame kit was specifically designed for this series, it delivers the perfect aperture for a tight, seamless fit. This minimizes the space and materials required for installation. Steel housing frames are suitable for new construction. They are available in 4inch\*, 6inch, 8inch and 10inch.

PLT-90384 - 6" New Construction Mounting Frame PLT-90385 - 8" New Construction Mounting Frame PLT-90386 - 10" New Construction Mounting Frame

<sup>\*</sup>Available via Special Order . Call 1-800-624-4488.