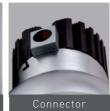

# Twist And Lock Engine - Lower Stock Risk Allow Easy Modifications On Site

Light engine is mounted directly to aluminum trim providing superior thermal management to ensure long life. Spun aluminum reflector integrated with haze finish and white trim ring with shadow free. Deeply regressed diffusing lens conceals the LEDs from direct view.