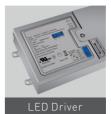

#### LED Driver

Isolated and class 2 output led driver that accommodates input voltages from 110-277 volts AC or110-347 volts AC, dimming with the use of most 1-10V dimmers.