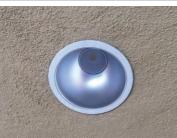

# Twist And Lock Engine - Lower Stock Risk Allow Easy Modifications On Site

Light engine is mounted directly to aluminum trim providing superior thermal management to ensure long life. Spun aluminum reflector integrated with haze finish and white trim ring with shadow free. Deeply regressed diffusing lens conceals the LEDs from direct view.