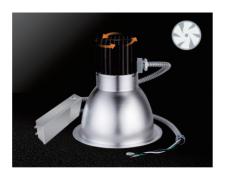

# Twist And Lock Engine - Lower Stock Risk Allow Easy Modifications On Site

Light engine is mounted directly to aluminum trim providing superior thermal management to ensure long life. Spun aluminum reflector integrated with haze finish and white trim ring with shadow free. Deeply regressed diffusing lens conceals the LEDs from direct view.

#### Excellent Heat-Sink

Light engine is mounted directly to aluminum trim providing superior thermal management to ensure long life.

### Easy Installation

It is the ideal way to upgrade virtually any existing incandescent, CFL and HID commercial open frame rough-in section to high-performance LED illumination in a matter of minutes. It is provided with spring steel friction clips allowing for installation. Quick disconnection in j-box allows for easy wiring of retrofit conduit whip assembly without reflector interference.