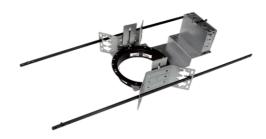

#### New Construction Frame Kits Option

The frame kit was specifically designed for this series, it delivers the perfect aperture for a tight, seamless fit. This minimizes the space and materials required for installation. Steel housing frames are suitable for new construction. They are available in 4inch\*, 6inch, 8inch and 10inch.

PLT-90384 - 6" New Construction Mounting Frame PLT-90385 - 8" New Construction Mounting Frame PLT-90386 - 10" New Construction Mounting Frame

<sup>\*</sup>Available via Special Order . Call 1-800-624-4488.