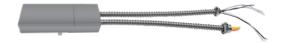

#### LED Driver

Isolated and class 2 output led driver that accommodates input voltages from 110-277 volts AC or110-347 volts AC, dimming with the use of most 1-10V dimmers.

### Easy Installation

It is the ideal way to upgrade virtually any existing incandescent, CFL and HID commercial open frame rough-in section to high-performance LED illumination in a matter of minutes. It is provided with spring steel friction clips allowing for installation. Quick disconnection in j-box allows for easy wiring of retrofit conduit whip assembly without reflector interference.