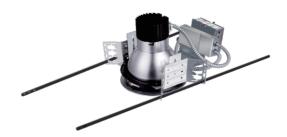

#### New Construction Frame Kits Option

The frame kit was specifically designed for this series, it delivers the perfect aperture for a tight, seamless fit. This minimizes the space and materials required for installation. Steel housing frames are suitable for new construction. They are available in 4inch\*, 6inch, 8inch and 10inch.

PLT-90384 - 6" New Construction Mounting Frame PLT-90385 - 8" New Construction Mounting Frame PLT-90386 - 10" New Construction Mounting Frame

<sup>\*</sup>Available via Special Order . Call 1-800-624-4488.