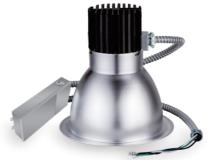

# Twist And Lock Engine - Lower Stock Risk Allow Easy Modifications On Site

Light engine is mounted directly to aluminum trim providing superior thermal management to ensure long life. Spun aluminum reflector integrated with haze finish and white trim ring with shadow free. Deeply regressed diffusing lens conceals the LEDs from direct view.

#### Excellent Heat-Sink

Light engine is mounted directly to aluminum trim providing superior thermal management to ensure long life.