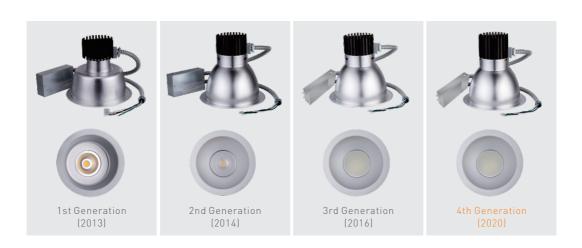

# The Original Commercial Retrofit Downlight In The U.S

A smart design that one LED engine fits all this product.

It has been upgraded 4th generation since 2013. The downlight system represents the culmination of engineering experience. We've made every engine to work seamlessly with the all trims, making it truly modular. What's more, it allows you to adapt to changing needs without renovations, putting you in complete control of your light. It is the ideal way to retrofit incandescent, CFL and HID to LED into existing recessed housing or frame-in kit.

# 10 Years Experiences Keep Innovation

This LED downlight series have been handling any lighting retrofit or new construction since 2013. And now, they have been upgraded to Gen 4 in 2020. We constantly review our existing product line and apply the most updated technologies to ensure product competitive advantage.