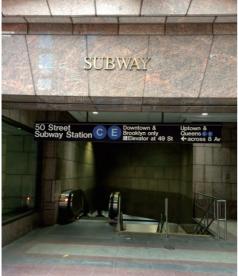

Location: New York Metro Station

Time: 2014

Product: LED Commercial Downlight

Application: Retrofit

Location: Shopping Mall in North Carolina

Time: 2014

Product: LED Commercial Downlight

Application: Retrofit