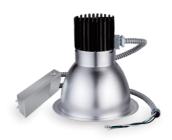

# Twist And Lock Engine - Lower Stock Risk Allow Easy Modifications On Site

Light engine is mounted directly to aluminum trim providing superior thermal management to ensure long life. Spun aluminum reflector integrated with haze finish and white trim ring with shadow free. Deeply regressed diffusing lens conceals the LEDs from direct view.

#### Excellent Heat-Sink

Light engine is mounted directly to aluminum trim providing superior thermal management to ensure long life.