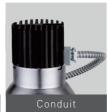

### Easy Installation

It is the ideal way to upgrade virtually any existing incandescent, CFL and HID commercial open frame rough-in section to high-performance LED illumination in a matter of minutes. It is provided with spring steel friction clips allowing for installation. Quick disconnection in j-box allows for easy wiring of retrofit conduit whip assembly without reflector interference.