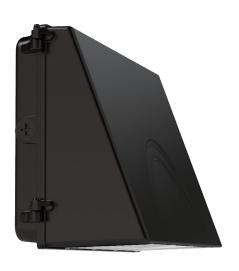

# PLT-13010 - SLIM FULL CUT-OFF LED WALL PACK

#### **DESCRIPTION**

LED FULL CUTOFF WALL PACK | 120-277VAC, 50-60HZ | **5000K** | IP65

#### **PRODUCT FEATURES**

- · Low-profile, stylish design with durable powder coat finish
- Powered by 0-10V dimming LED drivers
- Ambient operating temperature: -40° C/-40° F to 45° C/113° F
- UL listed for wet locations, IP65
- 4KV surge protection
- Power Factor: >0.9
- THD: <20%
- LED L70 Life Hours: 50,000hours
- 5 years warranty