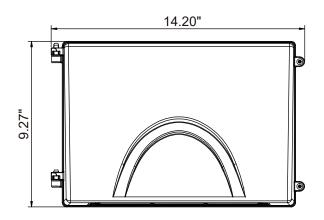

0° F to 45° C/113° F
- UL listed for wet locations, IP65
- 4KV surge protection
- Power Factor: >0.9
- THD: <20%
- LED L70 Life Hours: 50,000hours
- 5 years warranty



## **SLIM FULL CUT-OFF LED WALL PACK**

### **SPECIFICATIONS**

| Model#    | Watt | Lumens @5000K<br>(±5%) | Chips            | LPW    | ССТ   | CRI | PF   | Input Volt. | Dimming | SPD | Working Temp.                 | IP Rating | Equivalent |
|-----------|------|------------------------|------------------|--------|-------|-----|------|-------------|---------|-----|-------------------------------|-----------|------------|
| PLT-13010 | 40W  | 5200                   | Lumileds<br>2835 | 130LPW | 5000K | >70 | >0.9 | AC120-277V  | 0-10V   | 4KV | (-40°C~45°C)<br>(-40°F~113°F) | IP65      | 175W MH    |

### **DIMENSIONS**





Weight - 5.18 lbs