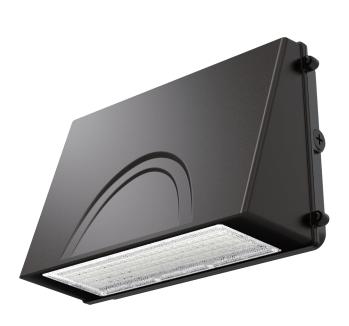

# PLT-13010 - SLIM FULL CUT-OFF LED WALL PACK

#### **DESCRIPTION**

LED FULL CUTOFF WALL PACK | 120-277VAC, 50-60HZ | **5000K** | IP65

#### **PRODUCT FEATURES**

- · Low-profile, stylish design with durable powder coat finish
- Powered by 0-10V dimming LED drivers
- Ambient operating temperature: -40° C/-40° F to 45° C/113° F
- UL listed for wet locations, IP65
- 4KV surge protection
- Power Factor: >0.9
- THD: <20%
- LED L70 Life Hours: 50,000hours
- 5 years warranty