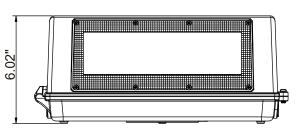

F to 45° C/113° F
- UL listed for wet locations, IP65
- 4KV surge protection
- Power Factor: >0.9
- THD: <20%
- LED L70 Life Hours: 50,000hours
- 5 years warranty



## **SLIM FULL CUT-OFF LED WALL PACK**

### **SPECIFICATIONS**

| Model#    | Watt | Lumens @5000K<br>(±5%) | Chips            | LPW    | ССТ   | CRI | PF   | Input Volt. | Dimming | SPD | Working Temp.                 | IP Rating | Equivalent |
|-----------|------|------------------------|------------------|--------|-------|-----|------|-------------|---------|-----|-------------------------------|-----------|------------|
| PLT-13010 | 40W  | 5200                   | Lumileds<br>2835 | 130LPW | 5000K | >70 | >0.9 | AC120-277V  | 0-10V   | 4KV | (-40°C~45°C)<br>(-40°F~113°F) | IP65      | 175W MH    |

### **DIMENSIONS**





Weight - 5.18 lbs