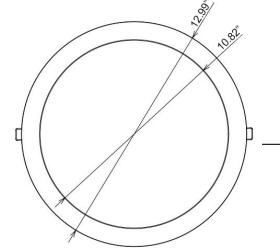

## 5 CCT Selectable 12" LED Downlight

Ultra-thin design for easy installation. Adjustable color temperature allows for use in a wide variety of applications.

Wattage: 27W

Voltage: 120V

CCT: 5CCT

Lumen: 2000 lm