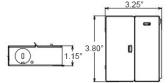

## 5 CCT Selectable 12" LED Downlight

Ultra-thin design for easy installation. Adjustable color temperature allows for use in a wide variety of applications.



Wattage: 27W



Voltage: 120V



CCT: 5CCT



Lumen: 2000 lm



CRI:90



Dimmable:Dim



Lifetime:50000H

















| SKU       | Voltage | Power | Lumens | ССТ  | CRI | Lens  | Watts Equal | Lifespan |
|-----------|---------|-------|--------|------|-----|-------|-------------|----------|
| PLT-13068 | 120V    | 27W   | 2000lm | 5CCT | 90  | White | 125W        | 50000H   |

## Compatible Dimmers

| Dimmer Model#                      | Compatible? |
|------------------------------------|-------------|
| LUTRON MACL-153M-WH                | ОК          |
| LUTRON DVCL-153P-WH                | ОК          |
| LUTRON PD-6WCL-WH-P                | ОК          |
| OLEGRAND RHCL453PW                 | ОК          |
| LEVITON WHITE NO.6674 600W         | OK          |
| LEVITON LIGH ALMOND NO.6672 600W   | ОК          |
| LEVITON WHITE NO.IPLO6 600W        | ОК          |
| LUTRON MACL-153MH-WH