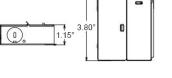

## 5 CCT Selectable 12" LED Downlight

Ultra-thin design for easy installation. Adjustable color temperature allows for use in a wide variety of applications.



Wattage: 27W



Voltage: 120V



CCT: 5CCT



Lumen: 2000 lm



CRI:90



Dimmable:Dim



Lifetime:50000H

















| SKU       | Voltage | Power | Lumens | ССТ  | CRI | Lens  | Watts Equal | Lifespan |
|-----------|---------|-------|--------|------|-----|-------|-------------|----------|
| PLT-13068 | 120V    | 27W   | 2000lm | 5CCT | 90  | White | 125W        | 50000H   |

## Compatible Dimmers

| Dimmer Model#                      | Compatible? |
|------------------------------------|-------------|
| LUTRON MACL-153M-WH                | ОК          |
| LUTRON DVCL-153P-WH                | ОК          |
| LUTRON PD-6WCL-WH-P                | ОК          |
| OLEGRAND RHCL453PW                 | ОК          |
| LEVITON WHITE NO.6674 600W         | OK          |
| LEVITON LIGH ALMOND NO.6672 600W   | ОК          |
| LEVITON WHITE NO.IPLO6 600W        | ОК          |
| LUTRON MACL-153MH-WH