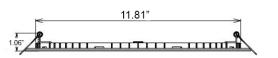

## 5 CCT Selectable 12" LED Downlight

Ultra-thin design for easy installation. Adjustable color temperature allows for use in a wide variety of applications.



Wattage: 27W



Voltage: 120V



CCT: 5CCT



Lumen: 2000 lm



CRI:90



Dimmable:Dim



Lifetime:50000H

















| SKU       | Voltage | Power | Lumens | ССТ  | CRI | Lens  | Watts Equal | Lifespan |
|-----------|---------|-------|--------|------|-----|-------|-------------|----------|
| PLT-13068 | 120V    | 27W   | 2000lm | 5CCT | 90  | White | 125W        | 50000H   |

## Compatible Dimmers

| Dimmer Model#                      | Compatible? |
|------------------------------------|-------------|
| LUTRON MACL-153M-WH                | ОК          |
| LUTRON DVCL-153P-WH                | ОК          |
| LUTRON PD-6WCL-WH-P                | ОК          |
| OLEGRAND RHCL453PW                 | ОК          |
| LEVITON WHITE NO.6674 600W         | OK          |
| LEVITON LIGH ALMOND NO.6672 600W   | ОК          |
| LEVITON WHITE NO.IPLO6 600W        | ОК          |
| LUTRON MACL-153MH-WH