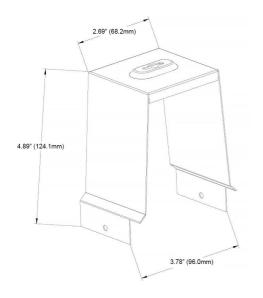

## PLT-90381 - LED High Bay Surface Mount Kit For use with select LED linear high bay fixtures

Material - Steel Finish - White



## Dimensions:



## Compatible Fixtures:

| SKU       | Description                                                                    |
|-----------|--------------------------------------------------------------------------------|
| PLT-90262 | Linear LED High Bay - 65W, 175W MH Equal, 8,840 Lumens, 5000K, White Finish    |
| PLT-90263 | Linear LED High Bay - 105W, 250W MH Equal, 14,280 Lumens, 5000K, White Finish  |
| PLT-90264 | Linear LED High Bay - 170W, 400W MH Equal, 23,120 Lumens, 5000K, White Finish  |
| PLT-90315 | Linear LED High Bay - 210W, 400W MH Equal, 28,560 Lumens, 5000K, White Finish  |
| PLT-90265 | Linear LED High Bay - 255W, 1000W MH Equal, 34,425 Lumens, 4000K, White Finish |
| PLT-90316 | Linear LED High Bay - 255W, 1000W MH Equal, 34,680 Lumens, 5000K, White Finish |
| PLT-90378 |