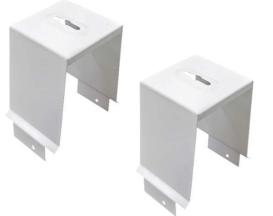

## PLT-90381 - LED High Bay Surface Mount Kit For use with select LED linear high bay fixtures

Material - Steel Finish - White