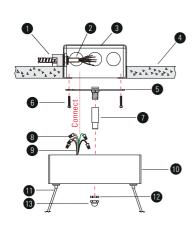

### > PARTS LIST

| 1  | Armored Cable & Connector (By Others)<br>AC Input (By Others) |
|----|---------------------------------------------------------------|
| 3  | J-Box (By Others)                                             |
| 4  | Drywall Ceiling (By Others)                                   |
| 5  | Junction Box Crossbar                                         |
| 6  | Screw PM4*22                                                  |
| 7  | Cable Holder                                                  |
| 8  | Wire Nut                                                      |
| 9  | AC Input Of Driver                                            |
| 10 | Driver Box                                                    |
| 11 | DC Input                                                      |
| 12 | Hex Nut                                                       |
| 13 | Nut                                                           |
|    |                                                               |