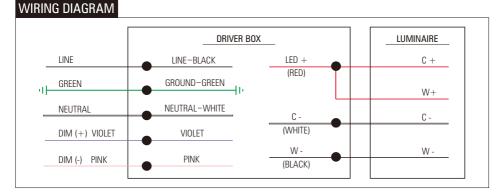

### DRY CEILING

Suspended LED

Connect DC wires correctly according to the label.