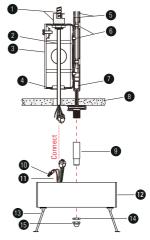

### DRY CEILING

Suspended LED

Connect DC wires correctly according to the label.

### > PARTS LIST

| 1  | Armored Cable & Connector (By Others)<br>AC Input (By Others) |
|----|---------------------------------------------------------------|
| 3  | J-Box (By Others)                                             |
| 4  | Drywall Ceiling (By Others)                                   |
| 5  | Junction Box Crossbar                                         |
| 6  | Screw PM4*22                                                  |
| 7  | Cable Holder                                                  |
| 8  | Wire Nut                                                      |
| 9  | AC Input Of Driver                                            |
| 10 | Driver Box                                                    |
| 11 | DC Input                                                      |
| 12 | Hex Nut                                                       |
| 13 | Nut                                                           |
|    |                                                               |