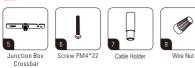

### > PARTS LIST

| 1  | Armored Cable & Connector (By Others)<br>AC Input (By Others) |
|----|---------------------------------------------------------------|
| 3  | J-Box (By Others)                                             |
| 4  | Drywall Ceiling (By Others)                                   |
| 5  | Junction Box Crossbar                                         |
| 6  | Screw PM4*22                                                  |
| 7  | Cable Holder                                                  |
| 8  | Wire Nut                                                      |
| 9  | AC Input Of Driver                                            |
| 10 | Driver Box                                                    |
| 11 | DC Input                                                      |
| 12 | Hex Nut                                                       |
| 13 | Nut                                                           |
|    |                                                               |