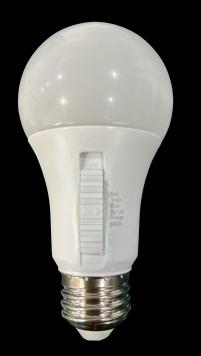

## LED A19 5000K/Color Selectable Bulb

Multi color A19 bulb with switch on bulb

CCT: Red, Blue, Green, Yellow, Orange and 5000K

**CRI: 80** 

Eqv.Watts: 60W

**Lumen: 800** 

Dimmable: No

Cert: UL Damp Location, Enclosed Rated

Material: PC+AL

## **Specifications**

| StockCode | Description                                                      | Dimma<br>ble | Equiva<br>lent | v    | Power | Lumens | ССТ                                           | CRI | Lifetime | Lamp<br>base | Heat sink | Cert.                     |
|-----------|------------------------------------------------------------------|--------------|----------------|------|-------|--------|-----------------------------------------------|-----|----------|--------------|-----------|---------------------------|
|           | A19 6CCT Selectable Bulb<br>(6CCT by Switch on Bulb)<br>IP rated | NO           | 60W            | 120V | 8W    |        | RED,BLUE,GREEN,<br>YELLOW,ORANGE<br>and 5000K | 80  | 10000H   | E26          | Alum+PC   | UL Damp<br>Enclosed Rated |