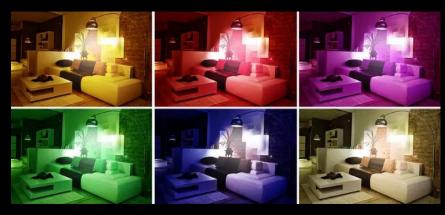

## LED A19 5000K/Color Selectable Bulb

Multi color A19 bulb with switch on bulb

CCT: Red, Blue, Green, Yellow, Orange and 5000K

**CRI: 80** 

Eqv.Watts: 60W

**Lumen: 800** 

Dimmable: No

Cert: UL Damp Location, Enclosed Rated

## **Specifications**

| StockCode | Description                                                      | Dimma<br>ble | Equiva<br>lent | v    | Power | Lumens | ССТ                                           | CRI | Lifetime | Lamp<br>base | Heat sink | Cert.                     |
|-----------|------------------------------------------------------------------|--------------|----------------|------|-------|--------|-----------------------------------------------|-----|----------|--------------|-----------|---------------------------|
|           | A19 6CCT Selectable Bulb<br>(6CCT by Switch on Bulb)<br>IP rated | NO           | 60W            | 120V | 8W    |        | RED,BLUE,GREEN,<br>YELLOW,ORANGE<br>and 5000K | 80  | 10000H   | E26          | Alum+PC   | UL Damp<br>Enclosed Rated |