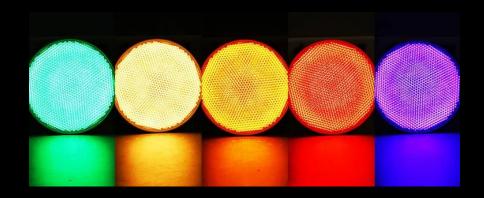

## LED PAR38 5000K/Color Selectable Bulb

♦ Multi color PAR38 bulb with switch on bulb

**♦** CCT: Red, Blue, Green, Yellow, Orange and 5000K

**♦**CRI: 80

**♦**Lumen: 700

**♦**Beam Angel: 40°

**♦**Dimmable: No

## **Specifications**

| StockCode | Description                                                        | Dimma<br>ble | Equiva<br>lent | V    | Power | Lumens | ССТ                                           | CRI | Lifetime | Lamp<br>base | Heat sink | Cert.   |
|-----------|--------------------------------------------------------------------|--------------|----------------|------|-------|--------|-----------------------------------------------|-----|----------|--------------|-----------|---------|
| PLT-12649 | PAR38 6CCT Selectable Bulb<br>(6CCT by Switch on Bulb)<br>IP rated | NO           | /              | 120V | 8W    | 700    | RED,BLUE,GREEN,<br>YELLOW,ORANGE<br>and 5000K | 80  | 10000Н   | E26          | Alum+PC   | UL Damp |