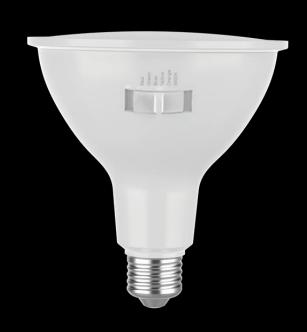

## LED PAR38 5000K/Color Selectable Bulb

♦ Multi color PAR38 bulb with switch on bulb

**♦** CCT: Red, Blue, Green, Yellow, Orange and 5000K

**♦**CRI: 80

**♦**Lumen: 700

**♦**Beam Angel: 40°

**♦**Dimmable: No

**♦**Cert: UL Damp Location

◆Material: PC+AL

## **Specifications**

| StockCode | Description                                                        | Dimma<br>ble | Equiva<br>lent | V    | Power | Lumens | ССТ                                           | CRI | Lifetime | Lamp<br>base | Heat sink | Cert.   |
|-----------|--------------------------------------------------------------------|--------------|----------------|------|-------|--------|-----------------------------------------------|-----|----------|--------------|-----------|---------|
| PLT-12649 | PAR38 6CCT Selectable Bulb<br>(6CCT by Switch on Bulb)<br>IP rated | NO           | /              | 120V | 8W    | 700    | RED,BLUE,GREEN,<br>YELLOW,ORANGE<br>and 5000K | 80  | 10000Н   | E26          | Alum+PC   | UL Damp |