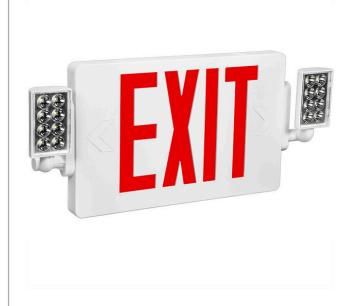

## DESCRIPTION

Featuring two adjustable LED lamp heads and durable thermoplastic housing, use these red LED combination exit signs to provide light during a power outage or emergency.

RED LED COMBINATION EXIT SIGN

#### **FEATURES**

- Single or double face sign with 6-inch red letters
- Two rectangular fully-adjustable LED lamp heads use 0.5W each
- Emergency operation for up to 90 minutes; recharges in 24 hours
- Built in 3.6V Ni-MH battery
- Has manual test switch and charge indicator
- Universal J-box mounting pattern for easy installation
- Can be ceiling or wall mounted; see installation instructions for more information