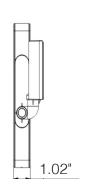

## DIMENSIONS

## **DIMENSIONS**

Height: 7.60" Width: 11.97"

Width (with lamp heads): 16.93"

Depth: 1.02" Weight: 2.31 lbs.