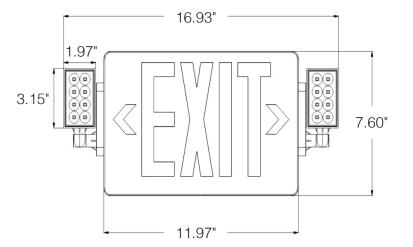

## DIMENSIONS

## **DIMENSIONS**

Height: 7.60" Width: 11.97"

Width (with lamp heads): 16.93"

Depth: 1.02" Weight: 2.31 lbs.

## LAMP HEADS

Height: 3.15" Width: 1.97"