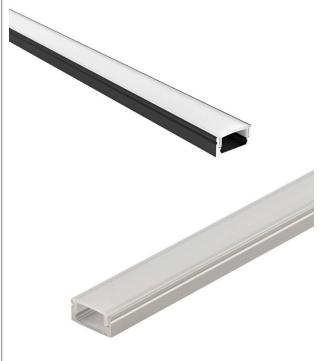

### CONSTUCTION

- · Aluminum with either black or anodized finish
- · Frosted PC lens protects the tape light while diffusing light output

## **PERFORMANCE SUMMARY**

| Item #    | Mounting | Beam Angle | Tape Light Max. Width | Finish   | Length |
|-----------|----------|------------|-----------------------|----------|--------|
| PLT-12847 | Surface  | 100°       | 12mm                  | Black    | 6.6'   |
| PLT-12848 | Surface  | 100°       | 12mm                  | Anodized | 6.6'   |