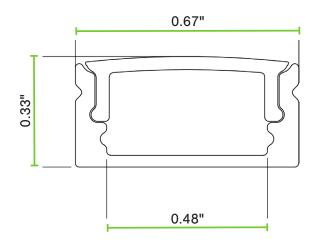

## **DIMENSIONS**

## **CHANNEL**

Height - 0.33"

Width - 0.67"

Inner Channel Width - 0.48"

Length - 6.6'

Weight - 0.6 lbs