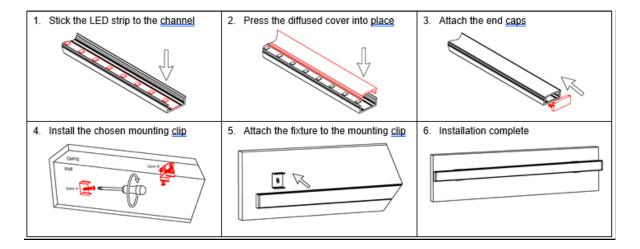

# **INSTALLATION**

#### INSTALLATION

 Surface mount to flat surface with mounting clips (sold separately); see Installation Instructions for more information.