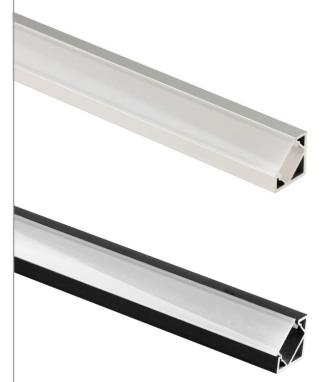

## CONSTUCTION

- · Aluminum with either black or anodized finish
- · Frosted PC lens protects the tape light while diffusing light output

# **PERFORMANCE SUMMARY**

| Item #    | Mounting | Beam Angle | Tape Light Max. Width | Finish   | Length |
|-----------|----------|------------|-----------------------|----------|--------|
| PLT-12856 | Corner   | 100°       | 12mm                  | Black    | 6.6'   |
| PLT-12857 | Corner   | 100°       | 12mm                  | Anodized | 6.6'   |