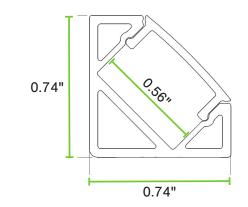

## DIMENSIONS

### **CHANNEL**

Height - 0.74" Width - 0.74" Inner Channel Width - 0.56" Length - 6.6' Weight - 1.12 lbs