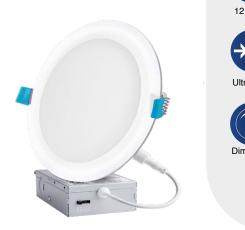

## Model No. DLC6S-12W205se

The Euri Lighting **DLC6S-12W205se** ultra-slim, 5CCT selectable, recessed downlight is designed to give you the option between 2700K/3000K/3500K/4000K/5000K all conveniently in one downlight. Its spring-action clips allow for easy, hassle-free installation with no need for housing, reducing maintenance worries. At 990 Lumens and 12 Watts (100 Watt equivalent) input power, the 6" downlight has an average of 50,000 hours of life and is ENERGY STAR and JA8 certified. The **DLC6S-12W205se** is IC Rated, recessed and best suited for low residential ceilings working on AC 120V. Its edge-lit LED technology guarantees a long life of uniform light distribution.