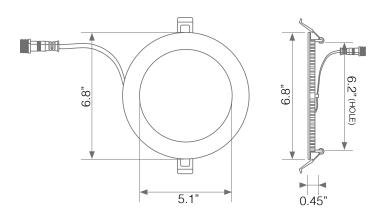

#### **Mechanical Specifications**

| Rating     | Operational Temperature | Inner Box QTY. | Master Box QTY. | Dimensions(in.)    | UPC Code     |
|------------|-------------------------|----------------|-----------------|--------------------|--------------|
| Damp Rated | -4°F - 104°F            | 1 pc           | 12 pcs          | 6.8"(ø) × 0.45"(H) | 811174036937 |

### **Product Dimensions**

**Product Photometric Data** 