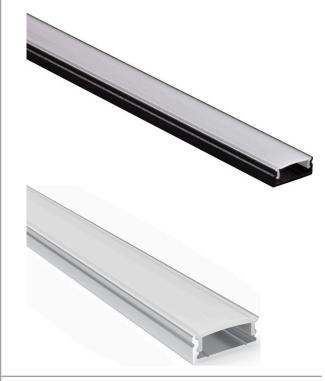

# **LED Tape Light Channel – Surface Mount**

## DESCRIPTION

Create custom fixtures for your LED tape light with these surface mount channels and their compatible accessories.

### CONSTUCTION

- · Aluminum with either black or anodized finish
- · Frosted PC lens protects the tape light while diffusing light output