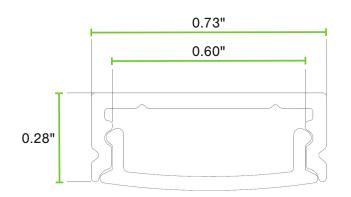

## DIMENSIONS

## **CHANNEL**

Height - 0.28" Width - 0.73" Inner Channel Width - 0.60" Length - 6.6' Weight - 0.58 lbs