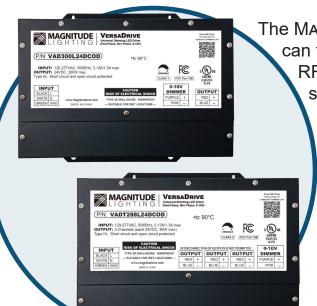

### **Two Versions**

- 288W 3-Channel with 3 x 96W Class 2 outputs
- 300W 1-Channel Class 1 output

## 5-Way Universal Dimming

- Forward phase (MLV)
- Reverse phase (ELV)
- 0 10V
- 0 10V PWM
- Potentiometer

#### **Performance**

- 288W 3-Channel (3 x 96W Class 2)
- 300W 1-Channel
- Smooth, flicker-free dimming to 1%
- Constant power overload protection

# **Versatility**

- 5-way universal dimming
- Compatible with a wide variety of LED products, including high-density and COB
- · Compact size allows many mounting options

# Reliability

- Outdoor-rated NEMA 3R enclosure with corrosion-resistant stainless steel screws
- Overload protection
- Protected with a 5-year warranty

16782 Von Karman Ave. Units 32 & 33

Irvine, California 92606