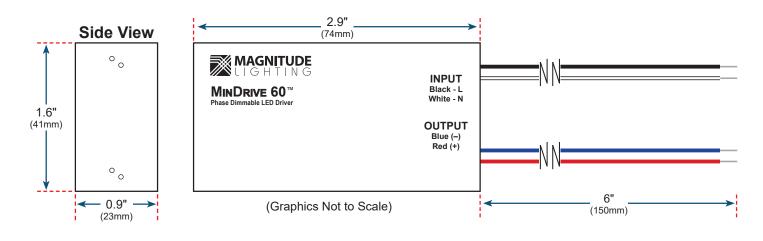

## Easy to Install

Fits in single-gang switch box

Size: 2.9" x 1.6" x 0.9"

# **MINDRIVE 60<sup>™</sup> Mini Constant Voltage LED Driver**

| ORDERING GUIDE |          |        |        |         |         | PRODUCT SIZE |             |  |
|----------------|----------|--------|--------|---------|---------|--------------|-------------|--|
| Part Number    | Max Load | Input  | Output | Dimming | Class 2 | Width        | 2.9" (74mm) |  |
| SMD60R12DC     | 60W      | 120VAC | 12W    | Phase   | Yes     | Height       | 1.6" (41mm) |  |
| SMD60R24DC     | 60W      | 120VAC | 24W    | Phase   | Yes     | Depth        | 0.9" (23mm) |  |

#### **MECHANICAL DIAGRAM**

16782 Von Karman Ave. Units 32 & 33 Irvine, California 92606 Email: info@magnitudeinc.com Phone: (714) 312-5080 | Fax: (714) 312-5070 Visit us on the web (<u>magnitudeinc.com)!</u> Copyright<sup>©</sup> 2023 Magnitude Lighting (REV003)