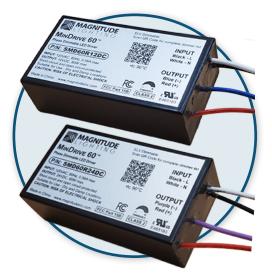

# MINDRIVE 60<sup>™</sup>

# **MINDRIVE 60<sup>™</sup> Mini Constant Voltage LED Driver**

| ORDERING GUIDE |          |        |        |         |         | PRODUCT SIZE |             |  |
|----------------|----------|--------|--------|---------|---------|--------------|-------------|--|
| Part Number    | Max Load | Input  | Output | Dimming | Class 2 | Width        | 2.9" (74mm) |  |
| SMD60R12DC     | 60W      | 120VAC | 12W    | Phase   | Yes     | Height       | 1.6" (41mm) |  |
| SMD60R24DC     | 60W      | 120VAC | 24W    | Phase   | Yes     | Depth        | 0.9" (23mm) |  |