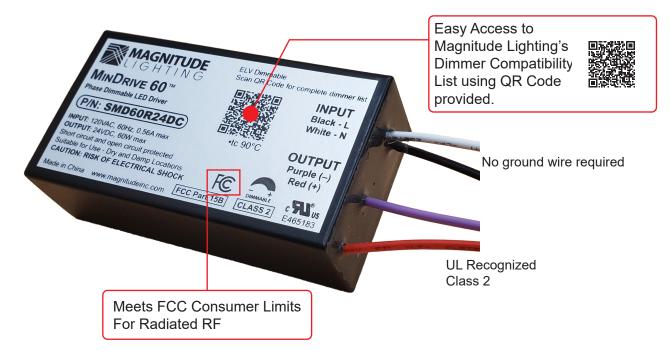

#### **Documented Dimming Performance**

- Phase Dimmable with ELV, CL and Caseta
- Minimum dimming level by dimmer model
- Dimmer list accessible with QR code

### Use with Confidence

- Meets FCC limits for consumer devices
- 5 Year Warranty

## Easy to Install

Fits in single-gang switch box

Size: 2.9" x 1.6" x 0.9"