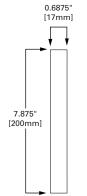

| Project     | Catalog # | Туре |  |
|-------------|-----------|------|--|
| Prepared by | Notes     | Date |  |



# **Sure-Lites**

# **PHL Series Exits**

Photoluminescent Exit Lighting

#### **Typical Applications**

Office • Education • Healthcare • Hospitality • Retail

# Interactive Menu

- Order Information page 2
- Product Warranty

# **Product Certification**



#### **Product Features**



## **Top Product Features**

- Photoluminescent "Glow-in-the-Dark" yields 90 minutes of illumination
- · Aluminum housing is impact-resistant, corrosion-proof, flame retardant
- No electronics
- Life expectancy of at least 25 years
- · Legible viewing distance of at least 50 feet

#### **Dimensional Details**





Sure-Lites PHL Series

## **Ordering Information**

SAMPLE ORDER NUMBER:

| Family                    | Face Options         | Letter Colors                 | <b>Housing Colors</b>       | Accessories                                            |
|---------------------------|----------------------|-------------------------------|-----------------------------|--------------------------------------------------------|
| Family                    | Face Options         | Letter Colors                 | Housing Colors              | Accessories                                            |
| PHL=Photoluminescent Exit | 1=Single<br>2=Double | (Outline)<br>R=Red<br>G=Green | <b>BA</b> =Brushed Aluminum | PHLS=Clear Acrylic Shield<br>PHLJ=Large Canopy (J-Box) |

# **Product Specifications**

###