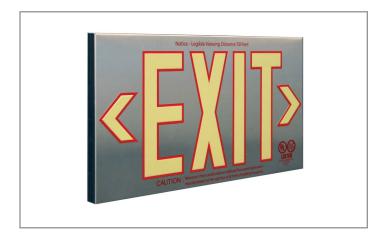

# **PHL Series Exits**

Photoluminescent Exit Lighting

## **Top Product Features**

- Photoluminescent "Glow-in-the-Dark" yields 90 minutes of illumination
- · Aluminum housing is impact-resistant, corrosion-proof, flame retardant
- No electronics
- Life expectancy of at least 25 years
- · Legible viewing distance of at least 50 feet