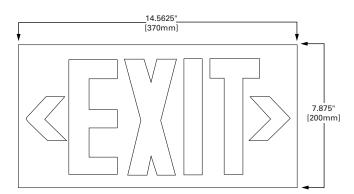

| Project     | Catalog # | Туре |  |
|-------------|-----------|------|--|
| Prepared by | Notes     | Date |  |



# **Sure-Lites**

# **PHL Series Exits**

Photoluminescent Exit Lighting

#### **Typical Applications**

Office • Education • Healthcare • Hospitality • Retail

# Interactive Menu

- Order Information page 2
- Product Warranty

# **Product Certification**



#### **Product Features**



## **Top Product Features**

- Photoluminescent "Glow-in-the-Dark" yields 90 minutes of illumination
- · Aluminum housing is impact-resistant, corrosion-proof, flame retardant
- No electronics
- Life expectancy of at least 25 years
- · Legible viewing distance of at least 50 feet

#### **Dimensional Details**





Sure-Lites PHL Series

## **Ordering Information**

SAMPLE ORDER NUMBER:

| Family                    | Face Options         | Letter Colors                 | <b>Housing Colors</b>       | Accessories                                            |
|---------------------------|----------------------|-------------------------------|-----------------------------|--------------------------------------------------------|
| Family                    | Face Options         | Letter Colors                 | Housing Colors              | Accessories                                            |
| PHL=Photoluminescent Exit | 1=Single<br>2=Double | (Outline)<br>R=Red<br>G=Green | <b>BA</b> =Brushed Aluminum | PHLS=Clear Acrylic Shield<br>PHLJ=Large Canopy (J-Box) |

# **Product Specifications**

####