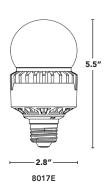

50.000hrs

INGRESS

| PART #          | UPC          | REPLACES | WATTAGE | LUMENS         | COLOR (K)         | BASE |
|-----------------|--------------|----------|---------|----------------|-------------------|------|
| LED-8017E345-G3 | 844006080143 | 150W INC | 20W     | 2400/2700/2600 | 3000K/4000K/5000K | E26  |
| LED-8018E345-G3 | 844006080181 | 200W INC | 25W     | 3000/3375/3250 | 3000K/4000K/5000K | E26  |
| LED-8019E345-G3 | 844006080198 | 300W INC | 35W     | 4200/4725/4550 | 3000K/4000K/5000K | E26  |
| LED-8019M345-G3 | 844006080204 | 175W HID | 35W     | 4200/4725/4550 | 3000K/4000K/5000K | EX39 |
| LED-8020M345-G3 | 844006080211 | 250W HID | 45W     | 5400/6075/5850 | 3000K/4000K/5000K | EX39 |
| LED-8021M345-G3 | 844006080228 | 320W HID | 65W     | 7800/8775/8450 | 3000K/4000K/5000K | EX39 |