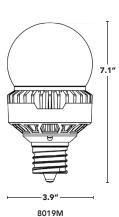

50.000hrs

INGRESS

| PART #          | UPC          | REPLACES | WATTAGE | LUMENS         | COLOR (K)         | BASE |
|-----------------|--------------|----------|---------|----------------|-------------------|------|
| LED-8017E345-G3 | 844006080143 | 150W INC | 20W     | 2400/2700/2600 | 3000K/4000K/5000K | E26  |
| LED-8018E345-G3 | 844006080181 | 200W INC | 25W     | 3000/3375/3250 | 3000K/4000K/5000K | E26  |
| LED-8019E345-G3 | 844006080198 | 300W INC | 35W     | 4200/4725/4550 | 3000K/4000K/5000K | E26  |
| LED-8019M345-G3 | 844006080204 | 175W HID | 35W     | 4200/4725/4550 | 3000K/4000K/5000K | EX39 |
| LED-8020M345-G3 | 844006080211 | 250W HID | 45W     | 5400/6075/5850 | 3000K/4000K/5000K | EX39 |
| LED-8021M345-G3 | 844006080228 | 320W HID | 65W     | 7800/8775/8450 | 3000K/4000K/5000K | EX39 |