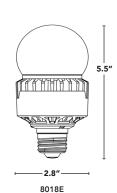

50.000hrs

INGRESS

| PART #          | UPC          | REPLACES | WATTAGE | LUMENS         | COLOR (K)         | BASE |
|-----------------|--------------|----------|---------|----------------|-------------------|------|
| LED-8017E345-G3 | 844006080143 | 150W INC | 20W     | 2400/2700/2600 | 3000K/4000K/5000K | E26  |
| LED-8018E345-G3 | 844006080181 | 200W INC | 25W     | 3000/3375/3250 | 3000K/4000K/5000K | E26  |
| LED-8019E345-G3 | 844006080198 | 300W INC | 35W     | 4200/4725/4550 | 3000K/4000K/5000K | E26  |
| LED-8019M345-G3 | 844006080204 | 175W HID | 35W     | 4200/4725/4550 | 3000K/4000K/5000K | EX39 |
| LED-8020M345-G3 | 844006080211 | 250W HID | 45W     | 5400/6075/5850 | 3000K/4000K/5000K | EX39 |
| LED-8021M345-G3 | 844006080228 | 320W HID | 65W     | 7800/8775/8450 | 3000K/4000K/5000K | EX39 |