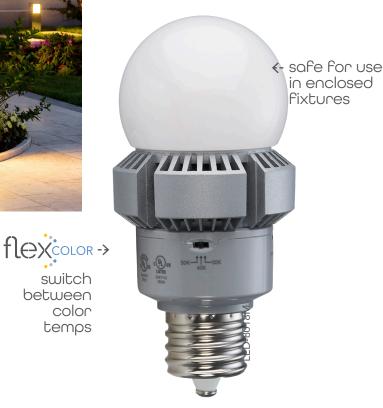

## **FLEXCOLOR A21/23 HIGH OUTPUT**

- -> Frosted design to reduce glare.
- -> 360° light output for optimal performance.
- -> Switch between 3000K, 4000K, & 5000K right on the unit.
- -> Pretested & potted drivers are burnt in 3x prior to shipping and protected against vibration & moisture.
- -> Engineered to work efficiently in enclosed fixtures & damp environments.
- -> Protected against insects & dust.
- -> Models 35W and above dim to 50% by the switch located on the side of the lamp only (stepped dimmable by other wired communication protocol)

switch

temps

between color

INSTALL

MEDIUM -

VERTICAL MOUNTING

**OPERATING** 

ENCLOSED