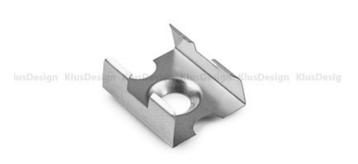

## PDS-STN Mounting bracket dla PDS4-ALU; MICRO-

ALU, PDS-O, REF. 24190

# BRACKET IS MADE OF HIGH QUALIY SPRING, STAINLESS STEEL. AFFORDABLE PRICE.

#### Description

The bracket is durable, easy to mount and provides excellent mounting as well as possible dismounting of the extrusion.

It is made of high quality stainless steel, which grants it resistance against corrosion and weather conditions. Stainless steel guarantees the aesthetic appearance even after many years of usage.

Product is offered at an affordable price.

#### Applications:

- to mount extrusions to desired surfaces
- to connect extrusions into one integrated fixture that creates a straight line of light of any desired length

Product Description:

Material: spring steel, stainless steel