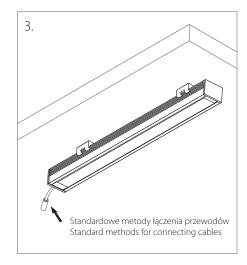

### Installation Instructions - PDS4ALU

Mocownik stalowy / Mounting bracket (steel)

### Installation Instructions - MICRO-ALU

Mocownik stalowy / Mounting bracket (steel)

### Installation Instruction - PDS-O

Mocownik stalowy / Mounting bracket (steel)