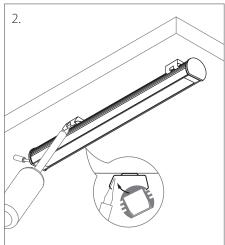

### Installation Instructions - PDS4ALU

Mocownik stalowy / Mounting bracket (steel)

### Installation Instructions - MICRO-ALU

Mocownik stalowy / Mounting bracket (steel)

### Installation Instruction - PDS-O

Mocownik stalowy / Mounting bracket (steel)