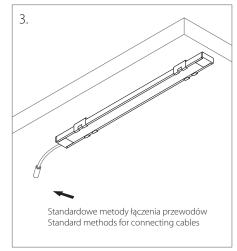

### Installation Instructions - PDS4ALU

Mocownik stalowy / Mounting bracket (steel)

### Installation Instructions - MICRO-ALU

Mocownik stalowy / Mounting bracket (steel)

### Installation Instruction - PDS-O

Mocownik stalowy / Mounting bracket (steel)