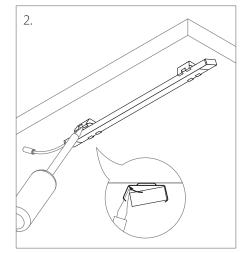

### Installation Instructions - PDS4ALU

Mocownik stalowy / Mounting bracket (steel)

### Installation Instructions - MICRO-ALU

Mocownik stalowy / Mounting bracket (steel)

### Installation Instruction - PDS-O

Mocownik stalowy / Mounting bracket (steel)