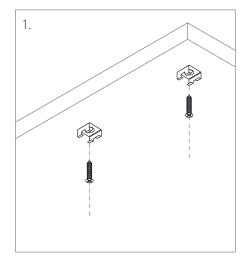

### Installation Instructions - PDS4ALU

Mocownik stalowy / Mounting bracket (steel)

### Installation Instructions - MICRO-ALU

Mocownik stalowy / Mounting bracket (steel)

### Installation Instruction - PDS-O

Mocownik stalowy / Mounting bracket (steel)