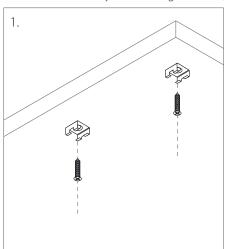

### Installation Instructions - PDS4ALU

Mocownik stalowy / Mounting bracket (steel)

### Installation Instructions - MICRO-ALU

Mocownik stalowy / Mounting bracket (steel)

### Installation Instruction - PDS-O

Mocownik stalowy / Mounting bracket (steel)