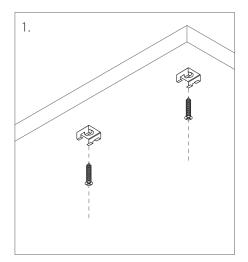

### Installation Instructions - PDS4ALU

Mocownik stalowy / Mounting bracket (steel)

### Installation Instructions - MICRO-ALU

Mocownik stalowy / Mounting bracket (steel)

### Installation Instruction - PDS-O

Mocownik stalowy / Mounting bracket (steel)