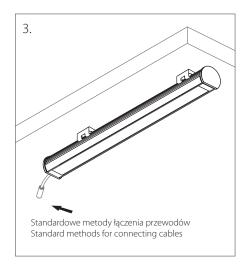

### Installation Instructions - PDS4ALU

Mocownik stalowy / Mounting bracket (steel)

### Installation Instructions - MICRO-ALU

Mocownik stalowy / Mounting bracket (steel)

### Installation Instruction - PDS-O

Mocownik stalowy / Mounting bracket (steel)