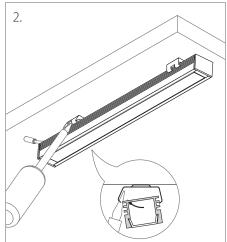

### Installation Instructions - PDS4ALU

Mocownik stalowy / Mounting bracket (steel)

### Installation Instructions - MICRO-ALU

Mocownik stalowy / Mounting bracket (steel)

### Installation Instruction - PDS-O

Mocownik stalowy / Mounting bracket (steel)