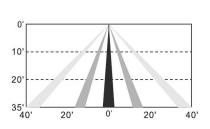

# MOTION SENSOR COVERAGE

<sup>\*\*</sup> Adjustable only with remote, see PLT-90311 for more information

## MOTION SENSOR SPECIFICATIONS

| Input Voltage           | 12V DC                                                                                                                                             |  |  |  |
|-------------------------|----------------------------------------------------------------------------------------------------------------------------------------------------|--|--|--|
| Power Consumption       | 0.1 Watt                                                                                                                                           |  |  |  |
| Dimming                 | 0-10V                                                                                                                                              |  |  |  |
| Mounting Height         | 35' Max.                                                                                                                                           |  |  |  |
| Detection Range         | 80' Max. (40' on all sides of fixture)                                                                                                             |  |  |  |
| Preset Mode*            | <ul> <li>Trim Level - 100%</li> <li>Hold Time - 5mins</li> <li>Standby Dim - 30%</li> <li>Standby Time - 60min</li> <li>Photocell - OFF</li> </ul> |  |  |  |
| Dimming Level Setting** | 0%, 10%, 30%, 50%, 75%, 100%                                                                                                                       |  |  |  |
| Delay Time Setting**    | 10s, 5min, 15min, 30min, 60 minutes, or ∞                                                                                                          |  |  |  |
| Certification           | UL                                                                                                                                                 |  |  |  |