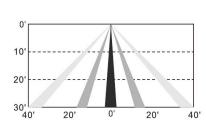

# MOTION SENSOR COVERAGE

<sup>\*\*</sup> Adjustable only with remote, see PLT-90311 for more information

## MOTION SENSOR SPECIFICATIONS

| Input Voltage           | 12V DC                                                                                                                                             |  |  |  |
|-------------------------|----------------------------------------------------------------------------------------------------------------------------------------------------|--|--|--|
| Power Consumption       | 0.1 Watt                                                                                                                                           |  |  |  |
| Dimming                 | 0-10V                                                                                                                                              |  |  |  |
| Mounting Height         | 35' Max.                                                                                                                                           |  |  |  |
| Detection Range         | 80' Max. (40' on all sides of fixture)                                                                                                             |  |  |  |
| Preset Mode*            | <ul> <li>Trim Level - 100%</li> <li>Hold Time - 5mins</li> <li>Standby Dim - 30%</li> <li>Standby Time - 60min</li> <li>Photocell - OFF</li> </ul> |  |  |  |
| Dimming Level Setting** | 0%, 10%, 30%, 50%, 75%, 100%                                                                                                                       |  |  |  |
| Delay Time Setting**    | 10s, 5min, 15min, 30min, 60 minutes, or ∞                                                                                                          |  |  |  |
| Certification           | UL                                                                                                                                                 |  |  |  |