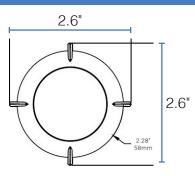

|
| Dimming Level Setting** | 0%, 10%, 30%, 50%, 75%, 100%                                                                                                                       |  |  |  |
| Delay Time Setting**    | 10s, 5min, 15min, 30min, 60 minutes, or ∞                                                                                                          |  |  |  |
| Certification           | UL                                                                                                                                                 |  |  |  |

<sup>\*</sup>Reset button returns sensor settings to preset mode, see PLT-90311 for more information

## FIXTURE DIMENSIONS



## **DIMENSIONS**

Length: 30.7" Height: 1.8" Width: 11.8"

Weight: 11.57 lbs

## MOTION SENSOR DIMENSIONS





## **DIMENSIONS**

Diameter: 2.6" Depth: 1.14"

# MOTION SENSOR COVERAGE







<sup>\*\*</sup> Adjustable only with remote, see PLT-90311 for more information