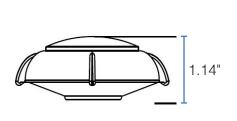

|  |
| Dimming Level Setting** | 0%, 10%, 30%, 50%, 75%, 100%                                                                                                                       |  |  |  |
| Delay Time Setting**    | 10s, 5min, 15min, 30min, 60 minutes, or ∞                                                                                                          |  |  |  |
| Certification           | UL                                                                                                                                                 |  |  |  |

<sup>\*</sup>Reset button returns sensor settings to preset mode, see PLT-90311 for more information

## FIXTURE DIMENSIONS



## **DIMENSIONS**

Length: 30.7" Height: 1.8" Width: 11.8"

Weight: 11.57 lbs

## MOTION SENSOR DIMENSIONS





## **DIMENSIONS**

Diameter: 2.6" Depth: 1.14"

# MOTION SENSOR COVERAGE







<sup>\*\*</sup> Adjustable only with remote, see PLT-90311 for more information