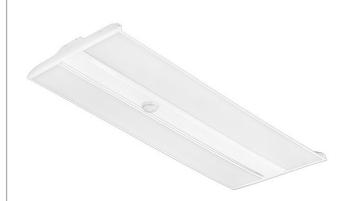

#### DESCRIPTION

Providing a one-for-one replacement of 1000 Watt metal halide fixtures and 8 lamp fluorescent fixtures, this 300W LED high bay fixture comes with a motion sensor that turns the fixture on, off, or adjusts the lumen output depending on current ambient light levels or room occupancy.

#### CONSTRUCTION

- Stamped sheet metal housing with white finish
- Frosted PMMA lens protects LEDs while evenly distributing light

| project name   | type    |
|----------------|---------|
| catalog number |         |
| comments       | voltage |
| approved by    | date    |