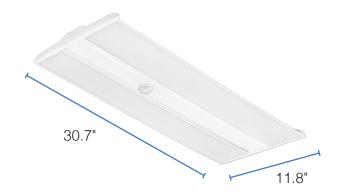

## FIXTURE DIMENSIONS

## **DIMENSIONS**

Length: 30.7" Height: 1.8" Width: 11.8"

Weight: 11.57 lbs