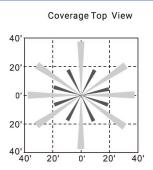

# MOTION SENSOR COVERAGE

<sup>\*\*</sup> Adjustable only with remote, see PLT-90311 for more information

## MOTION SENSOR SPECIFICATIONS

| Input Voltage           | 12V DC                                                                                                                                             |  |  |  |
|-------------------------|----------------------------------------------------------------------------------------------------------------------------------------------------|--|--|--|
| Power Consumption       | 0.1 Watt                                                                                                                                           |  |  |  |
| Dimming                 | 0-10V                                                                                                                                              |  |  |  |
| Mounting Height         | 35' Max.                                                                                                                                           |  |  |  |
| Detection Range         | 80' Max. (40' on all sides of fixture)                                                                                                             |  |  |  |
| Preset Mode*            | <ul> <li>Trim Level - 100%</li> <li>Hold Time - 5mins</li> <li>Standby Dim - 30%</li> <li>Standby Time - 60min</li> <li>Photocell - OFF</li> </ul> |  |  |  |
| Dimming Level Setting** | 0%, 10%, 30%, 50%, 75%, 100%                                                                                                                       |  |  |  |
| Delay Time Setting**    | 10s, 5min, 15min, 30min, 60 minutes, or ∞                                                                                                          |  |  |  |
| Certification           | UL                                                                                                                                                 |  |  |  |