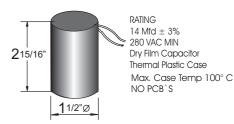

B suffix ballast)



MOUNTING CLIP for oval case (Furnished as standard with B suffix ballast)

### ORDERING INFORMATION

\*\*\* Add proper suffix to catalog number when ordering as indicated bellow:

No suffix = Core and Coil Only

B= Core and Coil, and Bracket C=Core and Coil, and Capacitor

BC=Core and Coil, Capacitor and Bracket

Data is based upon tests performed by Industrias Sola Basic in a

controlled environment and representative of relative performance. Actual Performance can vary depending on operating conditions. Specifications are subject to change without notice









#### CORE AND COIL

| Dimension A (inches)  | 3.00 |
|-----------------------|------|
| Dimension B (inches)  | 4.00 |
| Weight (Lbs)          | 9.00 |
| Lead Lengths (inches) | 12   |

#### **CAPACITOR**



## IGNITOR 37-63-AS-9.1-N7



#### WIRING DIAGRAM