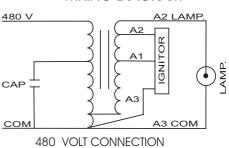

rnished as standard with B suffix ballast)

### ORDERING INFORMATION

\*\*\* Add proper suffix to catalog number when ordering as indicated bellow:

No suffix = Core and Coil Only

B= Core and Coil, and Bracket C=Core and Coil, and Capacitor

BC=Core and Coil, Capacitor and Bracket

Data is based upon tests performed by Industrias Sola Basic in a

controlled environment and representative of relative performance. Actual Performance can vary depending on operating conditions. Specifications are subject to change without notice









#### CORE AND COIL

| Dimension A (inches)  | 3.00 |
|-----------------------|------|
| Dimension B (inches)  | 4.00 |
| Weight (Lbs)          | 9.00 |
| Lead Lengths (inches) | 12   |

#### **CAPACITOR**



## IGNITOR 37-63-AS-9.1-N7



#### WIRING DIAGRAM