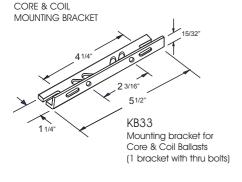

Short-Circuit Current Test (Amps) Secondary Current 3.6 - 4.60.25 -Input Current (Amps) 0.40

**BRACKET** 

C-01

MOUNTING CLIP for round case (Furnished as standard with B suffix ballast)

MOUNTING CLIP for oval case (Furnished as standard with B suffix ballast)