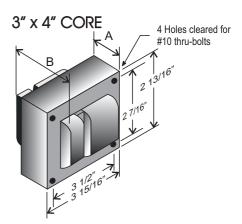

#### CORE AND COIL

| Dimension A (inches)  | 3.00 |
|-----------------------|------|
| Dimension B (inches)  | 4.00 |
| Weight (Lbs)          | 9.00 |
| Lead Lengths (inches) | 12   |