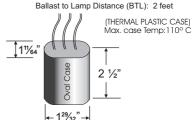

Short-Circuit Current Test (Amps) Secondary Current 3.6 - 4.60.25 -Input Current (Amps) 0.40

**BRACKET** 

C-01

MOUNTING CLIP for round case (Furnished as standard with B suffix ballast)

MOUNTING CLIP for oval case (Furnished as standard with B suffix ballast)