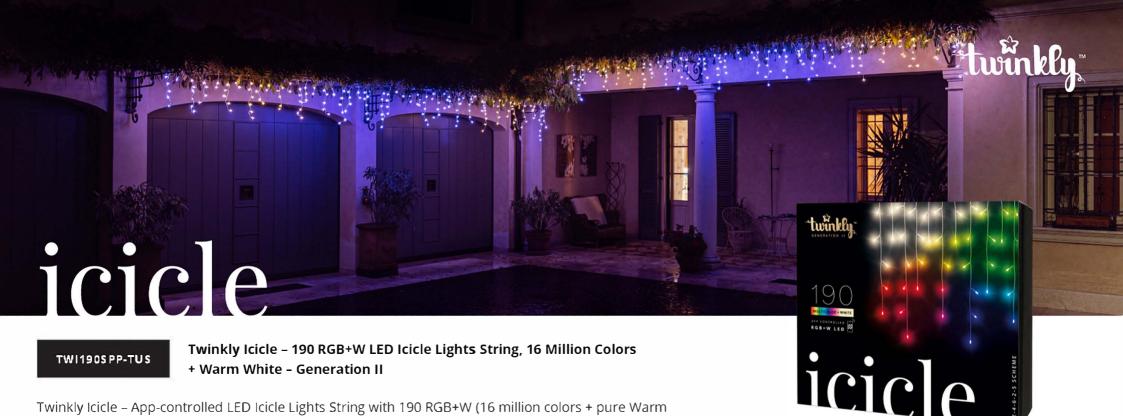

Twinkly Icicle – App-controlled LED Icicle Lights String with 190 RGB+W (16 million colors + pure Warm White) LEDs. Transparent wire. Indoor and outdoor smart lighting decoration.

Twinkly lcicle is a smart LED lights string that can be controlled via app and vocal assistants. With 10 series of drops in a 2-4-6-2-5 schema, consisting of 190 RGB + Warm white 0.2 inches clear and diffused flat lens LED, specifically designed with a flat head to reach impressive brightness levels and perfect tone of color, Twinkly lcicle goes beyond the traditional decorative Christmas lighting with a Bluetooth® and Wi-Fi controller and a state-of-the-art smartphone application, bringing new levels of lighting design and creativity in and out of your connected home all-year-round.

### Long description

Twinkly lcicle is a smart LED lights string that can be controlled via app and vocal assistants. With 10 series of drops in a 2-4-6-2-5 schema, consisting of 190 RGB + Warm white 0.2 inches clear and diffused flat lens LED, specifically designed with a flat head to reach impressive brightness levels and perfect tone of color, Twinkly Icicle goes beyond the traditional decorative Christmas lighting with a Bluetooth® and Wi-Fi controller and a state-of-the-art smartphone application, bringing new levels of lighting design and creativity in and out of your connected home all-year-round.