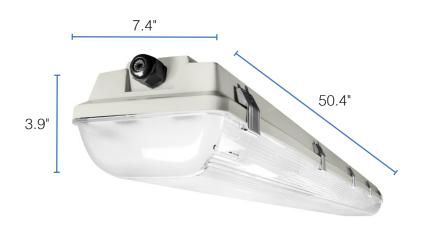

## PERFORMANCE SUMMARY

| Item #    | Length | Width | Height | Voltage  | Warranty | Compatible<br>Lamps                      |
|-----------|--------|-------|--------|----------|----------|------------------------------------------|
| PLT-90312 | 50.4"  | 7.4"  | 3.9"   | 120-277V | 3 Years  | Single-Ended Direct Wire<br>T8 LED Lamps |

## **DIMENSIONS**

Length: 50.4" Height: 3.9" Width: 7.4"