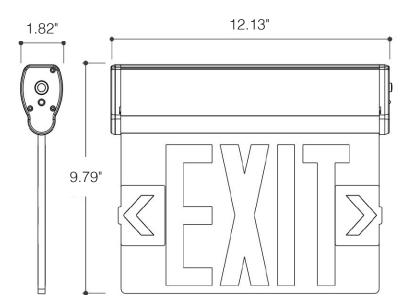

# DIMENSIONS

# **DIMENSIONS**

Height: 9.79"
Width: 12.13"
Depth: 1.82"
Weight: 3.31 lbs.