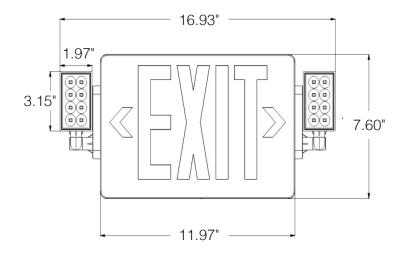

# **DIMENSIONS**

Height: 7.60" Width: 11.97"

Width (with lamp heads): 16.93"

Depth: 1.02" Weight: 2.31 lbs

# LAMP HEADS

Height: 3.15" Width: 1.97"