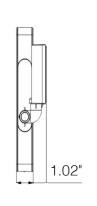

# **DIMENSIONS**

Height: 7.60" Width: 11.97"

Width (with lamp heads): 16.93"

Depth: 1.02" Weight: 2.31 lbs