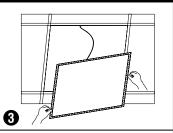

# RECESSED

1. Remove the ceiling plaster slab.

2. Feed the main AC wire in driver terminal block respectively, connect the panel light and driver.

3. Fix the panel light into plaster ceiling.

4. Make sure the led panel light is firmly fixed and turn on the power.