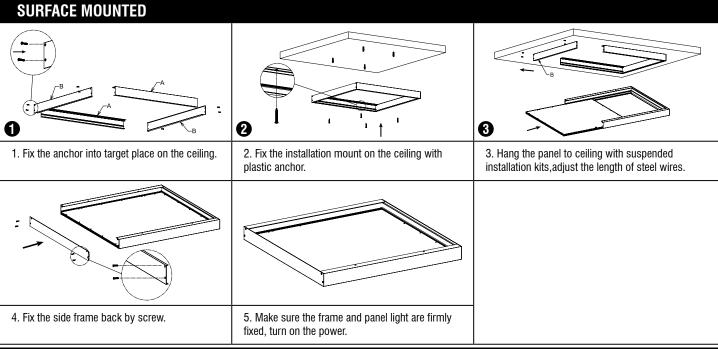

# RECESSED

1. Remove the ceiling plaster slab.

2. Feed the main AC wire in driver terminal block respectively, connect the panel light and driver.

3. Fix the panel light into plaster ceiling.

4. Make sure the led panel light is firmly fixed and turn on the power.