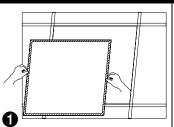

- 1. Press the opposite angles at the same time;
- 2. Press another two opposite angles at the same time, make sure the four angles are flat, then start the installation.