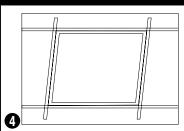

# RECESSED

1. Remove the ceiling plaster slab.

2. Feed the main AC wire in driver terminal block respectively, connect the panel light and driver.

3. Fix the panel light into plaster ceiling.

4. Make sure the led panel light is firmly fixed and turn on the power.