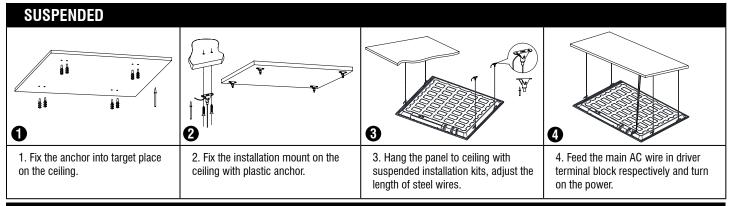

the same time;
- 2. Press another two opposite angles at the same time, make sure the four angles are flat, then start the installation.

# RECESSED



1. Remove the ceiling plaster slab.



2. Feed the main AC wire in driver terminal block respectively, connect the panel light and driver.



3. Fix the panel light into plaster ceiling.



4. Make sure the led panel light is firmly fixed and turn on the power.



# **INSTALLATION GUIDE**

MODEL#: EBPN22-40WS2000-2 / EBPN24-50WS2000-2

**LED Panel Series** 

2x2|2x4 Class



## Questions?

For customer service Please email us at info@eurilighting.com Office Hours: 8:00 a.m. – 5:00 p.m. PST Monday-Friday

www.eurilighting.com





2x2 ft. | 2x4 ft.

#### PLEASE REVIEW THE INSTRUCTIONS AND WARNINGS LISTED BELOW PRIOR TO PROPER INSTALLATION