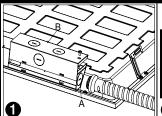

## INSTALLATION PROCEDURE

1. Remove the knock-down hole on box by screwdriver (Part A), Remove screw, and take out the driver cover (Part B)

2. Connect the wire as the picture showing.

3. Cover the driver box and tighten it with a screwdriver. finish connection.