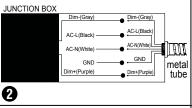

## INSTALLATION PROCEDURE

1. Remove the knock-down hole on box by screwdriver (Part A), Remove screw, and take out the driver cover (Part B)

2. Connect the wire as the picture showing.

3. Cover the driver box and tighten it with a screwdriver. finish connection.