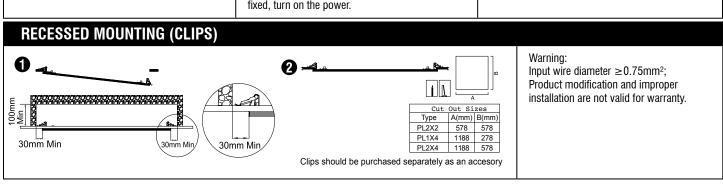

# RECESSED

1. Remove the ceiling plaster slab.

2. Feed the main AC wire in driver terminal block respectively, connect the panel light and driver.

3. Fix the panel light into plaster ceiling.

4. Make sure the led panel light is firmly fixed and turn on the power.