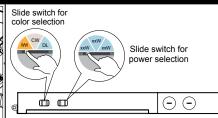

power needed before installation. (Ignore these steps if without the function)

For the product with Slide Switch of CCT or

power selection, please select the CCT or

Lamp inspection before installation: Take out the lamp from the box and put it in a flat table, if the lamp upwarps, please adjust the lamp with below steps before installation: