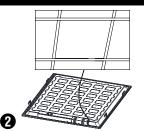

- 1. Press the opposite angles at the same time;
- 2. Press another two opposite angles at the same time, make sure the four angles are flat, then start the installation.