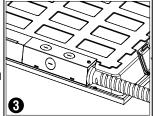

## INSTALLATION PROCEDURE

1. Remove the knock-down hole on box by screwdriver (Part A), Remove screw, and take out the driver cover (Part B)

2. Connect the wire as the picture showing.

3. Cover the driver box and tighten it with a screwdriver. finish connection.