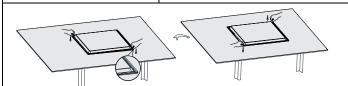

power needed before installation. (Ignore these steps if without the function)

For the product with Slide Switch of CCT or

power selection, please select the CCT or

Lamp inspection before installation: Take out the lamp from the box and put it in a flat table, if the lamp upwarps, please adjust the lamp with below steps before installation: