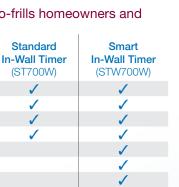

## Flexible and robust, Ascend caters to both traditional, no-frills homeowners and gadget-loving smart home enthusiasts.

| Modern Design               |  |
|-----------------------------|--|
| Pre-Programmed Schedules    |  |
| Astronomic ON/OFF           |  |
| Battery Backup              |  |
| Wi-Fi Connectivity          |  |
| Remote Mobile Access        |  |
| Voice Assistant Integration |  |
|                             |  |