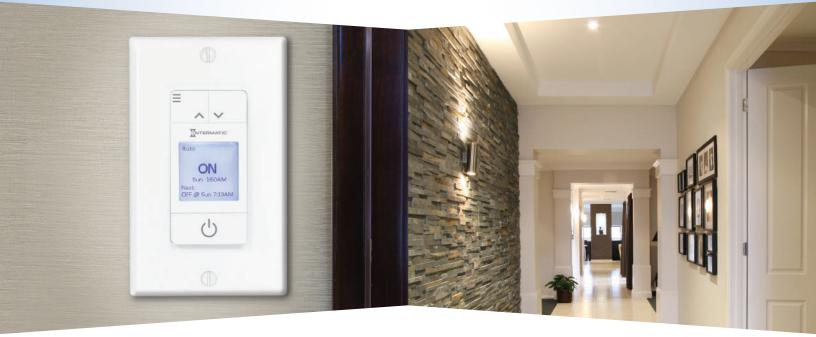

## Ascend<sup>®</sup> Standard In-Wall Timer

7-Day Programmable Timer (ST700W)

## Come Home to Ascend

Simplify lighting schedules, improve security and boost energy efficiency with the Ascend In-Wall Timer (ST700W).

- **Modern Design** A sleek, stylish design helps Ascend fit seamlessly with nearly any home décor or color scheme. Its visual LCD interface lets homeowners view upcoming events and make updates with ease.
- Intuitive Setup Three pre-programmed schedule templates make it easy to set and customize schedules in a matter of minutes. Homeowners can add up to 42 unique events throughout the week to ensure schedules match perfectly to fit their needs.
- Automatic Adjustment Using geolocation information, Ascend calculates Astronomic ON/OFF dusk and dawn times to provide the most accurate lighting schedule possible. It even adjusts automatically for Daylight Saving Time.
- **Battery Backup** Ascend includes a battery backup that keeps time and date information in place for up to three days in the event of a power loss. Schedules and other settings are kept indefinitely in non-volatile memory.