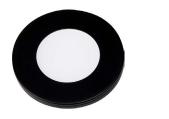

# ROUND LED PUCK LIGHTS

#### DESCRIPTION

Quickly add lighting to display cases, shelves, under cabinets, and other similar applications with these round LED puck lights.

### CONSTRUCTION

- Plastic construction and iron trim with black or white finish
- Frosted PMMA lens helps diffuse light output and reduce glare

# PERFORMANCE SUMMARY

| Item #    | Watts | Lumens | LPW | ССТ   | CRI | Voltage | Beam Angle | Finish |
|-----------|-------|--------|-----|-------|-----|---------|------------|--------|
| PLT-12600 | 2.2   | 150    | 68  | 3000K | 80  | 12VDC   | 110°       | Black  |
| PLT-12601 | 2.2   | 150    | 68  | 3000K | 80  | 12VDC   | 110°       | White  |