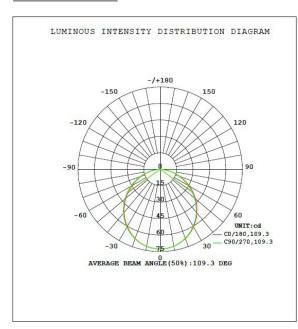

to connect puck lights to either the plug-in adapter or LED dimming driver













# **COMPATIBLE DIMMERS**

In order to dim these puck lights, fixtures must connected to a hub (PLT-12620) and connected to a dimmable hardwired driver (PLT-12619), both sold separately. Once installed, the fixtures can be used with these dimmers:

| Brand   | Model #   | Load | Dimmability |
|---------|-----------|------|-------------|
| Lutron  | DVCL-153P | 150W | 20%-100%    |
|         | CTCL-153P | 150W | 20%-100%    |
|         | TGCL-153P | 150W | 20%-100%    |
| Leviton | 6681      | 600W | 20%-100%    |
|         | 6672      | 150W | 20%-100%    |

# DIMENSIONS



# **DIMENSIONS:**

Outside Diameter: 3" Inside Diameter: 1.66"

Height: 0.25" Weight: 0.15 lbs

# **PHOTOMETRICS**

### PLT-12600



# PLT-12601



# WARNINGS

- Only use this LED puck light fixture with the dimmers listed in the compatibility list. Using this fixture with
  incompatible dimmers may cause performance issues including humming, buzzing, flickering, and poor dimming
  performance.
- Recessed mounting hole size 2.25"