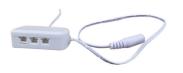

# **ACCESSORIES**

| SKU         | Description                      | Operates                                                                           | Wattage | Input Voltage | Output Volt-<br>age |
|-------------|----------------------------------|------------------------------------------------------------------------------------|---------|---------------|---------------------|
| PLT-12618   | 5 ft. Plug-In Adaptor            | 1 to 5 LED Under Cabinet Puck Lights<br>1 to 9 Mini LED Under Cabinet Puck Lights  | 12W     | 120- 240V     | 12V DC              |
| PLT-12619*  | LED Dimming Driver –<br>Hardwire | 1 to 6 LED Under Cabinet Puck Lights<br>1 to 12 Mini LED Under Cabinet Puck Lights | 15W     | 120V          | 12V DC              |
| PLT-12620** | 6 Port Hub                       | Connection Port for Puck Lights                                                    | N/A     | N/A           | N/A                 |

<sup>\*</sup> Hardwire installation only, cannot be used with plug-in adapter (PLT-12618)
\*\* 6 Port Hub (PLT-12620) is required to connect puck lights to either the plug-in adapter or LED dimming driver