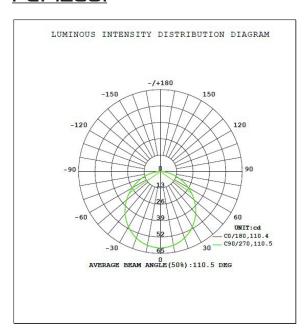

k lights to either the plug-in adapter or LED dimming driver













# **COMPATIBLE DIMMERS**

In order to dim these puck lights, fixtures must connected to a hub (PLT-12620) and connected to a dimmable hardwired driver (PLT-12619), both sold separately. Once installed, the fixtures can be used with these dimmers:

| Brand   | Model #   | Load | Dimmability |
|---------|-----------|------|-------------|
| Lutron  | DVCL-153P | 150W | 20%-100%    |
|         | CTCL-153P | 150W | 20%-100%    |
|         | TGCL-153P | 150W | 20%-100%    |
| Leviton | 6681      | 600W | 20%-100%    |
|         | 6672      | 150W | 20%-100%    |

# DIMENSIONS



# **DIMENSIONS:**

Outside Diameter: 3" Inside Diameter: 1.66"

Height: 0.25" Weight: 0.15 lbs

# **PHOTOMETRICS**

### PLT-12600



# PLT-12601



# WARNINGS

- Only use this LED puck light fixture with the dimmers listed in the compatibility list. Using this fixture with
  incompatible dimmers may cause performance issues including humming, buzzing, flickering, and poor dimming
  performance.
- Recessed mounting hole size 2.25"