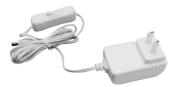

# **ACCESSORIES**

| SKU         | Description                      | Operates                                                                           | Wattage | Input Voltage | Output Volt-<br>age |
|-------------|----------------------------------|------------------------------------------------------------------------------------|---------|---------------|---------------------|
| PLT-12618   | 5 ft. Plug-In Adaptor            | 1 to 5 LED Under Cabinet Puck Lights<br>1 to 9 Mini LED Under Cabinet Puck Lights  | 12W     | 120- 240V     | 12V DC              |
| PLT-12619*  | LED Dimming Driver –<br>Hardwire | 1 to 6 LED Under Cabinet Puck Lights<br>1 to 12 Mini LED Under Cabinet Puck Lights | 15W     | 120V          | 12V DC              |
| PLT-12620** | 6 Port Hub                       | Connection Port for Puck Lights                                                    | N/A     | N/A           | N/A                 |

<sup>\*</sup> Hardwire installation only, cannot be used with plug-in adapter (PLT-12618)
\*\* 6 Port Hub (PLT-12620) is required to connect puck lights to either the plug-in adapter or LED dimming driver