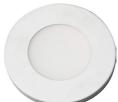

# ROUND LED PUCK LIGHTS

#### DESCRIPTION

Quickly add lighting to display cases, shelves, under cabinets, and other similar applications with these round LED puck lights.

### CONSTRUCTION

- Plastic construction and iron trim with black or white finish
- Frosted PMMA lens helps diffuse light output and reduce glare

# PERFORMANCE SUMMARY

| Item #    | Watts | Lumens | LPW | ССТ   | CRI | Voltage | Beam Angle | Finish |
|-----------|-------|--------|-----|-------|-----|---------|------------|--------|
| PLT-12600 | 2.2   | 150    | 68  | 3000K | 80  | 12VDC   | 110°       | Black  |
| PLT-12601 | 2.2   | 150    | 68  | 3000K | 80  | 12VDC   | 110°       | White  |