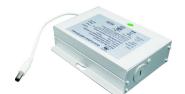

# **ACCESSORIES**

| SKU         | Description                      | Operates                                                                           | Wattage | Input Voltage | Output Volt-<br>age |
|-------------|----------------------------------|------------------------------------------------------------------------------------|---------|---------------|---------------------|
| PLT-12618   | 5 ft. Plug-In Adaptor            | 1 to 5 LED Under Cabinet Puck Lights<br>1 to 9 Mini LED Under Cabinet Puck Lights  | 12W     | 120- 240V     | 12V DC              |
| PLT-12619*  | LED Dimming Driver –<br>Hardwire | 1 to 6 LED Under Cabinet Puck Lights<br>1 to 12 Mini LED Under Cabinet Puck Lights | 15W     | 120V          | 12V DC              |
| PLT-12620** | 6 Port Hub                       | Connection Port for Puck Lights                                                    | N/A     | N/A           | N/A                 |

<sup>\*</sup> Hardwire installation only, cannot be used with plug-in adapter (PLT-12618)
\*\* 6 Port Hub (PLT-12620) is required to connect puck lights to either the plug-in adapter or LED dimming driver