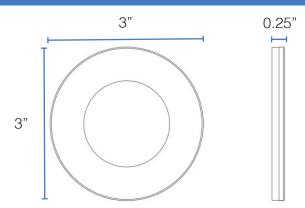

# DIMENSIONS

# **DIMENSIONS:**

Outside Diameter: 3" Inside Diameter: 1.66"

Height: 0.25" Weight: 0.15 lbs