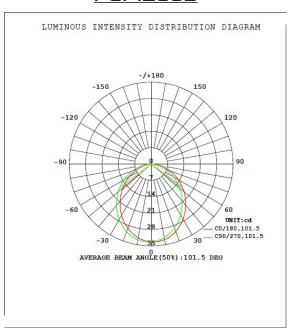

# **PHOTOMETRICS**

### PLT-12602

# LUMINOUS INTENSITY DISTRIBUTION DIAGRAM -/+180 -120 -90 -120 -120 -120 -120 -120 -120 -120 -120 -120 -120 -120 -120 -120 -120 -120 -120 -120 -120 -120 -120 -120 -120 -120 -120 -120 -120 -120 -120 -120 -120 -120 -120 -120 -120 -120 -120 -120 -120 -120 -120 -120 -120 -120 -120 -120 -120 -120 -120 -120 -120 -120 -120 -120 -120 -120 -120 -120 -120 -120 -120 -120 -120 -120 -120 -120 -120 -120 -120 -120 -120 -120 -120 -120 -120 -120 -120 -120 -120 -120 -120 -120 -120 -120 -120 -120 -120 -120 -120 -120 -120 -120 -120 -120 -120 -120 -120 -120 -120 -120 -120 -120 -120 -120 -120 -120 -120 -120 -120 -120 -120 -120 -120 -120 -120 -120 -120 -120 -120 -120 -120 -120 -120 -120 -120 -120 -120 -120 -120 -120 -120 -120 -120 -120 -120 -120 -120 -120 -120 -120 -120 -120 -120 -120 -120 -120 -120 -120 -120 -120 -120 -120 -120 -120 -120 -120 -120 -120 -120 -120 -120 -120 -120 -120 -120 -120 -120 -120 -120 -120 -120 -120 -120 -120 -120 -120 -120 -120 -120 -120 -120 -120 -120 -120 -120 -120 -120 -120 -120 -120 -120 -120 -120 -120 -120 -120 -120 -120 -120 -120 -120 -120 -120 -120 -120 -120 -120 -120 -120 -120 -120 -120 -120 -120 -120 -120 -120 -120 -120 -120 -120 -120 -120 -120 -120 -120 -120 -120 -120 -120 -120 -120 -120 -120 -120 -120 -120 -120 -120 -120 -120 -120 -120 -120 -120 -120 -120 -120 -120 -120 -120 -120 -120 -120 -120 -120 -120 -120 -120 -120 -120 -120 -120 -120 -120 -120 -120 -120 -120 -120 -120 -120 -120 -120 -120 -120 -120 -120 -120 -120 -120 -120 -120 -120 -120 -120 -120 -120 -120 -120 -120 -120 -120 -120 -120 -120 -120 -120 -120 -120 -120 -120 -120 -120 -120 -120 -120 -120 -120 -120 -120 -120 -120 -120 -120 -120 -120 -120 -120 -120 -120 -120 -120 -120 -120 -120 -120 -120 -120 -120 -120 -120