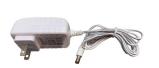

# ACCESSORIES

| SKU       | Description                      | Operates                                                                              | Wattage | Input Voltage | Output Volt-<br>age |
|-----------|----------------------------------|---------------------------------------------------------------------------------------|---------|---------------|---------------------|
| PLT-12618 | 5 ft. Plug-In Adaptor            | 1 to 5 LED Under Cabinet Puck Lights<br>1 to 9 Mini LED Under Cabinet Puck Lights     | 12W     | 120- 240V     | 12V DC              |
| PLT-12619 | LED Dimming Driver –<br>Hardwire | 1 to 6 LED Under Cabinet Puck Lights<br>1 to 12 Mini LED Under Cabinet Puck Lights    | 15W     | 120V          | 12V DC              |
| PLT-12620 | 6 Port Hub                       | Up to 5 LED Under Cabinet Puck Lights<br>Up to 9 Mini LED Under Cabinet Puck Lights . | N/A     | 120- 240V     | 12V DC              |

### PLT-12618