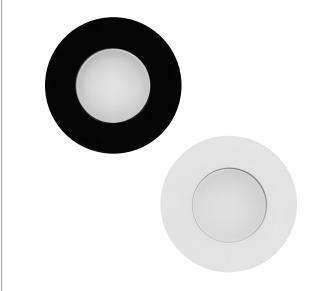

### CONSTRUCTION

- Aluminum housing and trim with black or white finish
- Frosted PMMA lens helps diffuse light output and reduce glare

# PERFORMANCE SUMMARY

| ltem #    | Watts | Lumens | LPW | ССТ   | CRI | Voltage | Beam Angle | Finish |
|-----------|-------|--------|-----|-------|-----|---------|------------|--------|
| PLT-12602 | 1     | 75     | 75  | 3000K | 80  | 12VDC   | 120°       | Black  |
| PLT-12603 | 1     | 75     | 75  | 3000K | 80  | 12VDC   | 120°       | White  |