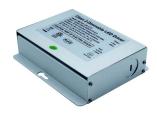

# ACCESSORIES

| SKU       | Description                      | Operates                                                                              | Wattage | Input Voltage | Output Volt-<br>age |
|-----------|----------------------------------|---------------------------------------------------------------------------------------|---------|---------------|---------------------|
| PLT-12618 | 5 ft. Plug-In Adaptor            | 1 to 5 LED Under Cabinet Puck Lights<br>1 to 9 Mini LED Under Cabinet Puck Lights     | 12W     | 120- 240V     | 12V DC              |
| PLT-12619 | LED Dimming Driver –<br>Hardwire | 1 to 6 LED Under Cabinet Puck Lights<br>1 to 12 Mini LED Under Cabinet Puck Lights    | 15W     | 120V          | 12V DC              |
| PLT-12620 | 6 Port Hub                       | Up to 5 LED Under Cabinet Puck Lights<br>Up to 9 Mini LED Under Cabinet Puck Lights . | N/A     | 120- 240V     | 12V DC              |

### PLT-12619