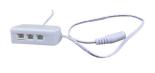

# ACCESSORIES

| SKU       | Description                      | Operates                                                                              | Wattage | Input Voltage | Output Volt-<br>age |
|-----------|----------------------------------|---------------------------------------------------------------------------------------|---------|---------------|---------------------|
| PLT-12618 | 5 ft. Plug-In Adaptor            | 1 to 5 LED Under Cabinet Puck Lights<br>1 to 9 Mini LED Under Cabinet Puck Lights     | 12W     | 120- 240V     | 12V DC              |
| PLT-12619 | LED Dimming Driver –<br>Hardwire | 1 to 6 LED Under Cabinet Puck Lights<br>1 to 12 Mini LED Under Cabinet Puck Lights    | 15W     | 120V          | 12V DC              |
| PLT-12620 | 6 Port Hub                       | Up to 5 LED Under Cabinet Puck Lights<br>Up to 9 Mini LED Under Cabinet Puck Lights . | N/A     | 120- 240V     | 12V DC              |

### PLT-12620