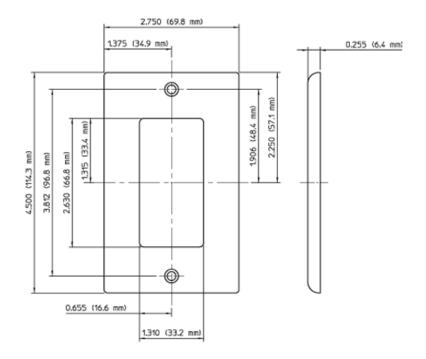

#### **Technical Information**

<u>Product Features</u> <u>Mount : Device</u> <u>Color : White</u> <u>Size : Standard</u>

Gang: 1 Standards and Certifications: UL/CSA

Material: Nylon Warranty: 10-Year Limited