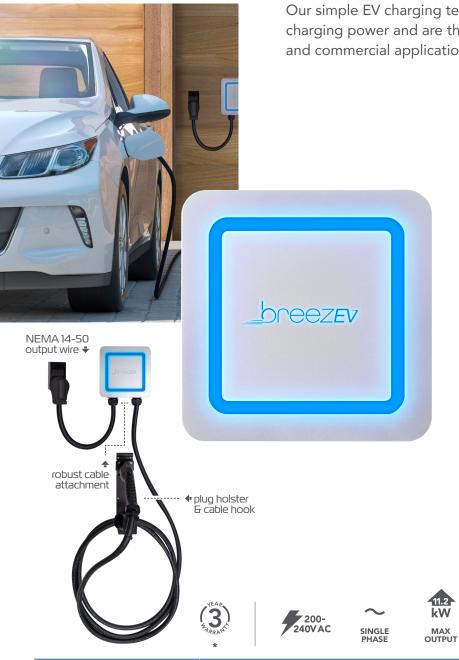

## **LEVEL 2 ELECTRIC VEHICLE CHARGER**

Our simple EV charging technology. These chargers offer up to 48A charging power and are the perfect EV charging solution for residential and commercial applications.

- 48A max output, can be adjusted to 40A, 32A, or 24A.
- Sleek, compact, rugged housing, for indoor & outdoor use.
- → Mount to a wall or breezEV pedestal.
- Includes plug holster and cable hook.
- → 18 ft cable with J1772 connector.
- ▶ Incoming power cord w/ NEMA 14-50 plug.
- Simply plug and charge, no internet connection or software required.