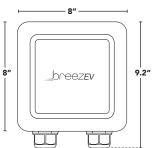

| PART #        | DESCRIPTION           | CHARGE AMPS | DIMENSIONS     |
|---------------|-----------------------|-------------|----------------|
| EVC-L2-S48-18 | SIMPLE 48A L2 CHARGER | UP TO 48A   | 8" x 9.2" x 4" |