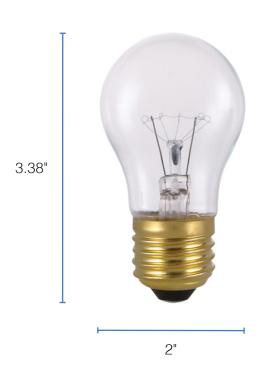

name   | type    |
|----------------|---------|
| catalog number |         |
| comments       | voltage |
| approved by    | date    |



|              | Power Consumption | 40 Watt |  |
|--------------|-------------------|---------|--|
| PERFORMANCE  | Lumens            | 410     |  |
|              | Lifetime          | 2000    |  |
| ELECTRICAL   | Input Voltage     | 130V    |  |
| CONSTRUCTION | Shape             | A15     |  |
|              | Base              | E26     |  |
|              | Finish            | Clear   |  |

## PERFORMANCE SUMMARY

| Item #     | Shape | Lumens | Wattage | Voltage | Finish | Life/Hours |
|------------|-------|--------|---------|---------|--------|------------|
| PLTS-12111 | A19   | 410    | 40      | 130V    | Clear  | 2000       |

# DIMENSIONS



## **DIMENSIONS**

Height: 3.38" Diameter: 2"