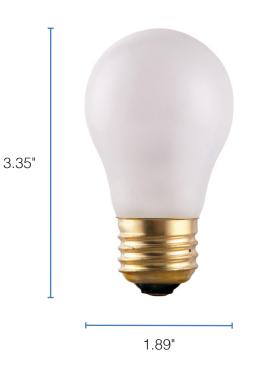

e glare

# PERFORMANCE

• Rated Lifetime: 2,000 hours

## APPLICATIONS

- Refrigerators
- Ovens
- Vent Hoods
- Ceiling Fans





|              | Power Consumption | 60 Watt |  |
|--------------|-------------------|---------|--|
| PERFORMANCE  | Lumens            | 760     |  |
|              | Lifetime          | 2000    |  |
| ELECTRICAL   | Input Voltage     | 130V    |  |
| CONSTRUCTION | Shape             | A15     |  |
|              | Base              | E26     |  |
|              | Finish            | Frosted |  |



### PERFORMANCE SUMMARY

| Iten #     | Shape | Lumens | Wattage | Voltage | Finish  | Life/Hours |
|------------|-------|--------|---------|---------|---------|------------|
| PLTS-12110 | A15   | 760    | 60      | 130V    | Frosted | 2000       |

#### DIMENSIONS



#### DIMENSIONS

Height: 3.35" Diameter: 1.89"