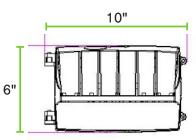

# DIMENSIONS

# **DIMENSIONS**

| Height – 6"       |  |  |  |
|-------------------|--|--|--|
| Width – 10"       |  |  |  |
| Depth - 8.3"      |  |  |  |
| Weight - 5.07 lbs |  |  |  |