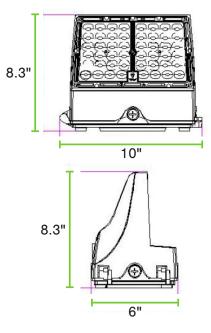

# DIMENSIONS

# **DIMENSIONS**

| Height – 6"       |  |  |  |
|-------------------|--|--|--|
| Width – 10"       |  |  |  |
| Depth - 8.3"      |  |  |  |
| Weight - 5.07 lbs |  |  |  |