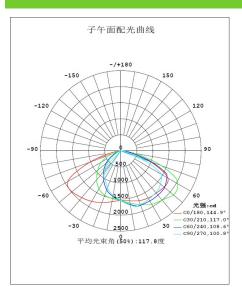

ions.com for warranty details

| Project name   | Туре    |
|----------------|---------|
| Catalog number |         |
| Comments       | Voltage |
| Approved by    | Date    |





### **APPLICATIONS**

- Security Lighting
- Pedestrian Lighting
- · Parking Areas

# PERFORMANCE SUMMARY

| Item #     | Watts | Lumens | LPW | CRI | сст   | Lens          | Dimming | Voltage  | Replaces |
|------------|-------|--------|-----|-----|-------|---------------|---------|----------|----------|
| PLTS-12310 | 60    | 6000   | 100 | >80 | 2200K | Polycarbonate | 0-10V   | 120-277V | MH175W   |

# DIMENSIONS

# **DIMENSIONS**

| Height – 6"       |  |  |  |
|-------------------|--|--|--|
| Width – 10"       |  |  |  |
| Depth - 8.3"      |  |  |  |
| Weight - 5.07 lbs |  |  |  |





# **PHOTOMETRICS**