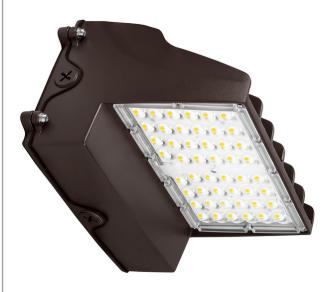

## DESCRIPTION

Improve security lighting around building perimeters by replacing existing metal halide fixtures with these more efficient LED wall packs.

### FEATURES

- Full cutoff design aims all light straight down, eliminating light pollution and reducing glare
- Replaces 175W metal halide fixtures
- 0-10V dimming

## CONSTRUCTION

- · Die-cast aluminum housing with bronze finish
- Polycarbonate lens