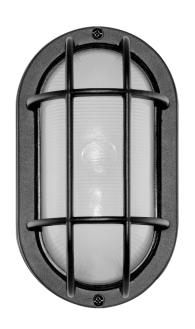

# LED EOL-WL13BLK-2050e

Bulkhead Outdoor LED Wall Light W/Matte Black Aluminum Bezel & Ribbed Glass Lens

#### **Product Description**

Suitable for commercial and residential spaces, this Euri Lighting LED wall mount provides unbeatable brightness with just 6.2 Watts. Energy efficient and long-lasting, this versatile wall light is designed with grid encasing and a frosted ribbed lens. This oval bulkhead wall mount is available in vibrant and bright Cool White (5000K) and matte black finish. For clean white finish, look for Euri Lighting EOL-WL14WH-2050e.