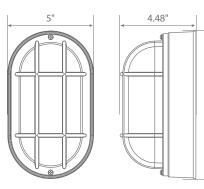

matte black finish. For clean white finish, look for Euri Lighting EOL-WL14WH-2050e.







Estimated Energy Cost: \$0

\$0.74 per year





### Specifications

| Input Power | Input Voltage | Lumen Output | Beam Angle | Center Beam | ССТ    |
|-------------|---------------|--------------|------------|-------------|--------|
| 6.2 W       | 120V/60Hz     | 434 lm       | 125°       | N/A         | 5000 K |

| CRI | Luminous Efficacy | Power Factor | Input Current | Base/Cap      | Lamp Lifespan |
|-----|-------------------|--------------|---------------|---------------|---------------|
| 80  | 70 lm/W           | 0.7          | 0.05 A        | Direct Wiring | 50,000 Hrs.   |

## **Product Features**



Non-Dimmable



Instant-On/Off



Mercury Free



Wet Rated

## **Product Dimensions**



#### **Product Photometric Data**