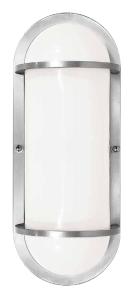

## LED EOL-WL16FR-2030e

Oval Outdoor LED Wall Light W/Brushed Nickel Trims & Frosted Plastic Lens

## **Product Description**

With brushed nickel twin bands and a cylindrical shape, this Euri Lighting LED wall light provides a contemporary and low-profile look within any home or office. Using only 12 Watts to output quality brightness every time, this clean and crisp indoor wall light guarantees long-lasting energy efficiency. Suitable for a number of spaces, this LED wall light is available in neutral Soft White (3000K) to create a pleasing and relaxing atmosphere.