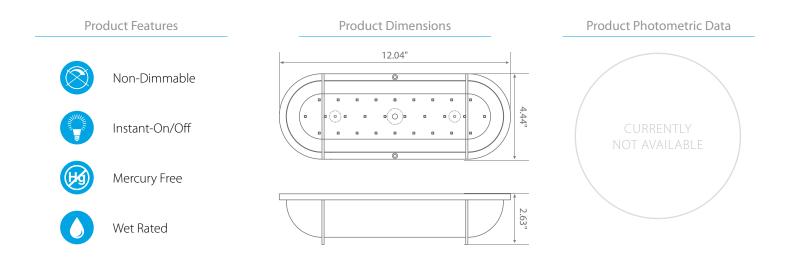

## Specifications

| Input Power | Input Voltage | Lumen Output | Beam Angle | Center Beam | ССТ    |
|-------------|---------------|--------------|------------|-------------|--------|
| 12.5 W      | 120V/60Hz     | 1000 lm      | 125°       | N/A         | 3000 K |

| CRI | Luminous Efficacy | Power Factor | Input Current | Base/Cap      | Lamp Lifespan |
|-----|-------------------|--------------|---------------|---------------|---------------|
| 80  | 80 lm/W           | 0.7          | 0.1 A         | Direct Wiring | 50,000 Hrs.   |