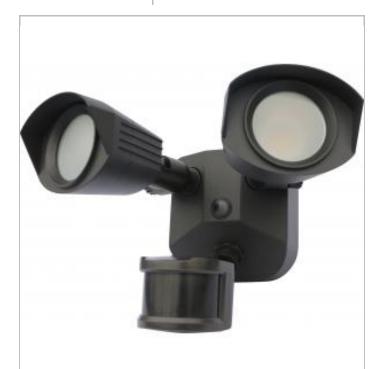

## **NUVO 65-213**

LED DUAL HEAD SECURITY LIGHT

## Notes

| General                   |                                          |
|---------------------------|------------------------------------------|
| Status                    | Active                                   |
| Fixture Type              | Security Lighting                        |
| Finish                    | Bronze                                   |
| Wattage                   | 20W                                      |
| Lumen Output              | 1900L                                    |
| CCT (Kelvin)              | 3000                                     |
| Temperature               | Warm White                               |
| IP Rating                 | IP65                                     |
| Indoor or Outdoor Fixture | Outdoor                                  |
| Specifications            |                                          |
| Technology                | LED                                      |
| CRI                       | 80                                       |
| Voltage                   | 120V                                     |
| Beam Angle                | 50                                       |
| Rated Hours               | 50000                                    |
| Operating Temperature     | -30C (-22F) to a maximum of +50C (+122F) |
| Dimmable                  | Non-Dimmable                             |
| Photocell                 | Has Motion Sensor                        |
| Lens Material             | Glass                                    |
| Weight (lb.)              | 2.8                                      |
| Material                  | Die Cast Aluminum                        |
| Dimensions                |                                          |
| Width (in.)               | 4.16                                     |
| Length (in.)              | 7.63                                     |
| Compliance                |                                          |
| Safety Listing            | cULus                                    |
| Location Rating           | Wet                                      |
| UL Application            | Outdoor                                  |
| Energy Star               | Yes                                      |
| ES Unique ID              | ESID-2336405                             |
| California Status         | California T24 Compliant                 |
| California Prop 65        | Lead                                     |
| RoHS Compliant            | Yes                                      |
| FCC Compliant             | Yes                                      |
|                           |                                          |