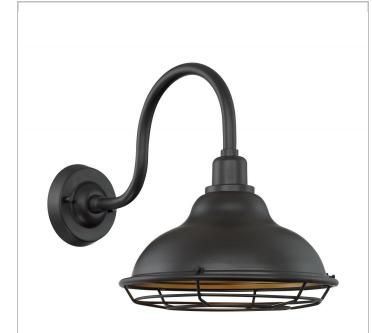

## **NUVO 60-7012**

NEWBRIDGE 1LT LG OUTDOOR WALL

Notes

www] 03-22-2021 04:50:5

| General                   |                    |
|---------------------------|--------------------|
| Status                    | Active             |
| Collection                | Newbridge          |
| Finish                    | Dark Bronze / Gold |
| Style                     | Farmhouse          |
| Number of Lamps           | 1                  |
| Height (in.)              | 14.13              |
| Width (in.)               | 12.00              |
| Extension (in.)           | 19.25              |
| Indoor or Outdoor Fixture | Outdoor            |