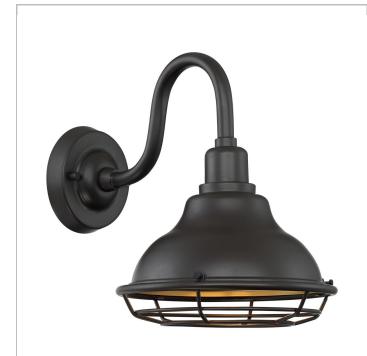

## **NUVO 60-7011**

NEWBRIDGE 1LT SM OUTDOOR WALL

Notes

uannil 03-22-2021 04-50-53

| General                   |                    |
|---------------------------|--------------------|
| Status                    | Active             |
| Collection                | Newbridge          |
| Finish                    | Dark Bronze / Gold |
| Style                     | Farmhouse          |
| Number of Lamps           | 1                  |
| Height (in.)              | 12.38              |
| Width (in.)               | 9.75               |
| Extension (in.)           | 13.50              |
| Indoor or Outdoor Fixture | Outdoor            |