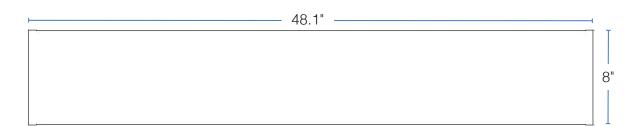

# PERFORMANCE SUMMARY

| Item #    | Length | Width | Height | Voltage  | Warranty  | Compatible Lamps                                         |
|-----------|--------|-------|--------|----------|-----------|----------------------------------------------------------|
| PLT-90180 | 48.1"  | 3.5"  | 8"     | 120-277V | 3 years w | Single-ended or Double-ended<br>Direct Wire T8 LED Lamps |

# DIMENSIONS

# **DIMENSIONS**

Length: 48.1" Height: 3.5" Width: 8"

Weight: 7.72 lbs