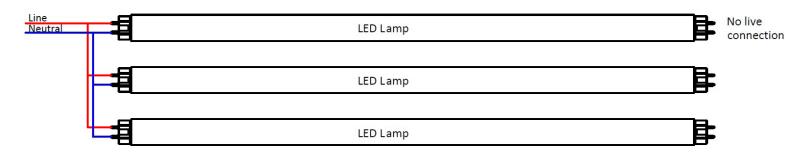

# GENERAL WIRING DIAGRAM

## **ELECTRICAL**

Input voltage: 120-277V

Pre-wired non-shunted sockets