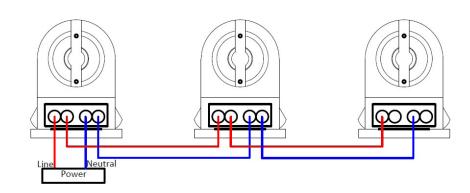

# GENERAL WIRING DIAGRAM

## **ELECTRICAL**

Input voltage: 120-277V

Pre-wired non-shunted sockets