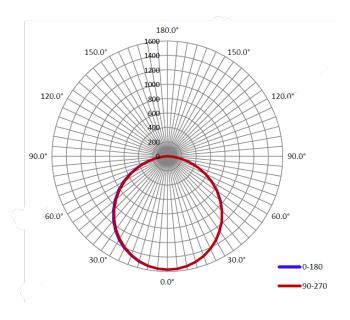

se Areas
- Conference Rooms

### PERFORMANCE SUMMARY

| Item #     | Watts | Lumens | LPW | ССТ   | CRI | Dimming | Voltage  | Replaces | DLC #     | DLC<br>Rating |
|------------|-------|--------|-----|-------|-----|---------|----------|----------|-----------|---------------|
| PLTS-40053 | 40    | 4400   | 110 | 3500K | >80 | 0-10V   | 120-277V | 3 Lamp   | PLTM53433 | 5.1 Standard  |

# MOUNTING ACCESSORIES

| Item # |           | Description                                                       |
|--------|-----------|-------------------------------------------------------------------|
|        | PLT-90204 | 2X4 Surface Mount Kit - For Use with 2X4 PLT Solutions LED Panels |

# DIMENSIONS



## **DIMENSIONS**

Length: 47.8" Height: 1.6" Width: 23.7"

Weight: 9.22 lbs.

# PHOTOMETRICS