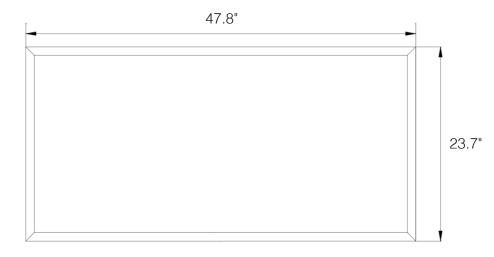

| date    |







### **APPLICATIONS**

- Offices
- Hallways
- Classrooms
- Multipurpose Areas
- Conference Rooms

### PERFORMANCE SUMMARY

| Item #     | Watts | Lumens | LPW | ССТ   | CRI | Dimming | Voltage  | Replaces | DLC #     | DLC<br>Rating |
|------------|-------|--------|-----|-------|-----|---------|----------|----------|-----------|---------------|
| PLTS-40053 | 40    | 4400   | 110 | 3500K | >80 | 0-10V   | 120-277V | 3 Lamp   | PLTM53433 | 5.1 Standard  |

# MOUNTING ACCESSORIES

| Item # |           | Description                                                       |
|--------|-----------|-------------------------------------------------------------------|
|        | PLT-90204 | 2X4 Surface Mount Kit - For Use with 2X4 PLT Solutions LED Panels |

# DIMENSIONS



## **DIMENSIONS**

Length: 47.8" Height: 1.6" Width: 23.7"

Weight: 9.22 lbs.

# PHOTOMETRICS