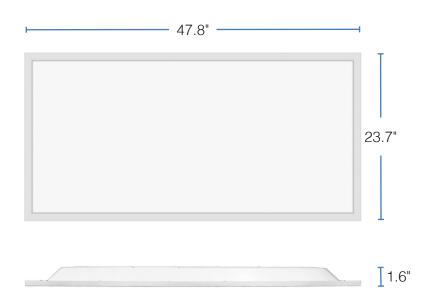

# DIMENSIONS

# **DIMENSIONS**

Length: 47.8" Height: 1.6" Width: 23.7"

Weight: 9.2 lbs