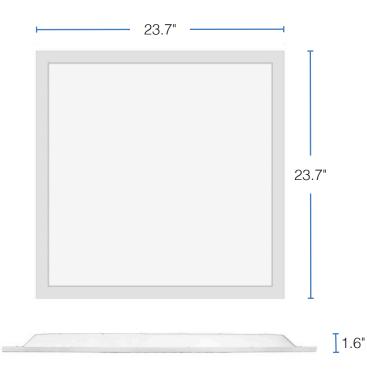

# DIMENSIONS

### DIMENSIONS

Length: 23.7" Height: 1.6" Width: 23.7" Weight: 5.8 lbs