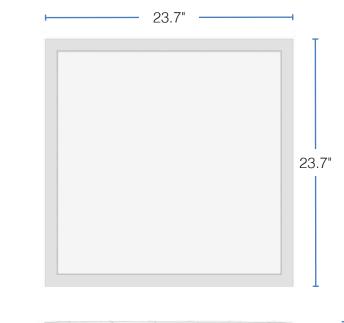

# DIMENSIONS

## **DIMENSIONS**

Length: 23.7" Height: 1.6" Width: 23.7" Weight: 5.8 lbs