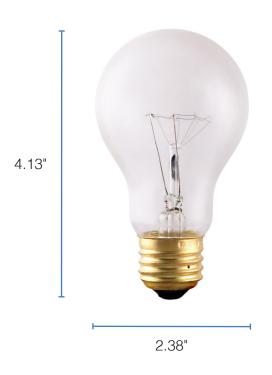

eiling Fans

| project name   | type    |
|----------------|---------|
| catalog number |         |
| comments       | voltage |
| approved by    | date    |



|              | Power Consumption | 60 Watt |
|--------------|-------------------|---------|
| PERFORMANCE  | Lumens            | 620     |
|              | Life (L70)        | 5000    |
| ELECTRICAL   | Input Voltage     | 130V    |
|              | Shape             | A19     |
| CONSTRUCTION | Base              | E26     |
|              | Finish            | Clear   |

### PERFORMANCE SUMMARY

| Item #     | Shape | Lumens | Wattage | Voltage | Finish | Life/Hours |
|------------|-------|--------|---------|---------|--------|------------|
| PLTS-12109 | A19   | 620    | 60      | 130V    | Clear  | 5000       |

# DIMENSIONS



# **DIMENSIONS**

Height: 4.13" Diameter: 2.38"