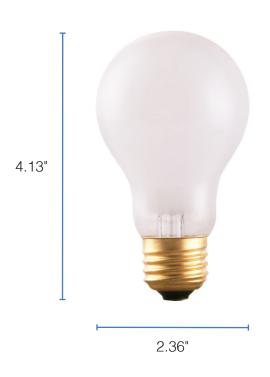

| type    |
|----------------|---------|
| catalog number |         |
| comments       | voltage |
| approved by    | date    |



|              | Power Consumption | 60 Watt |  |
|--------------|-------------------|---------|--|
| PERFORMANCE  | Lumens            | 560     |  |
|              | Life (L70)        | 5000    |  |
| ELECTRICAL   | Input Voltage     | 130V    |  |
| CONSTRUCTION | Shape             | A19     |  |
|              | Base              | E26     |  |
|              | Finish            | Frosted |  |

### PERFORMANCE SUMMARY

| Item #     | Shape | Lumens | Wattage | Voltage | Finish  | Life/Hours |
|------------|-------|--------|---------|---------|---------|------------|
| PLTS-12108 | A19   | 560    | 60      | 130V    | Frosted | 5000       |

# DIMENSIONS



# **DIMENSIONS**

Height: 4.13" Diameter: 2.36"