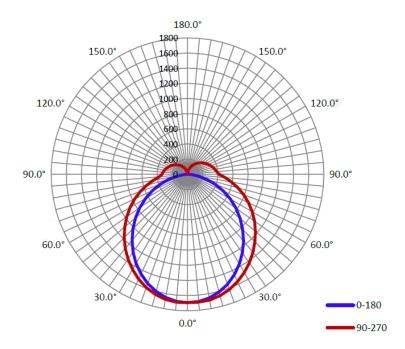

--|--|
| catalog number |         |  |  |
| comments       | voltage |  |  |
| approved by    | date    |  |  |







## **APPLICATIONS**

- Storage Areas
- Utility Areas
- Garages
- Workshops
- Hallways

# PERFORMANCE SUMMARY

| Item#      | Watts    | Lumens         | LPW         | ССТ               | CRI | Dimming | Voltage  | Replaces           | DLC<br>Rating | DLC #      |
|------------|----------|----------------|-------------|-------------------|-----|---------|----------|--------------------|---------------|------------|
| PLTS-40050 | 34/38/45 | 4760/5206/5895 | 131/137/140 | 3500K/4000K/5000K | >80 | 0-10V   | 120-277V | 3 Lamp Fluorescent | 5.1 Standard  | PLTM349142 |

# DIMENSIONS



# **DIMENSIONS**

Length: 47.3" Height: 2.8" Width: 2.4"

Weight: 3.7 lbs.

# PHOTOMETRICS