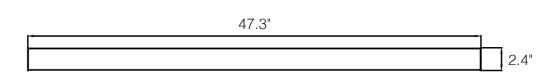

ions.com for warranty details

| project name   | type    |  |  |
|----------------|---------|--|--|
| catalog number |         |  |  |
| comments       | voltage |  |  |
| approved by    | date    |  |  |







## **APPLICATIONS**

- Storage Areas
- Utility Areas
- Garages
- Workshops
- Hallways

# PERFORMANCE SUMMARY

| Item#      | Watts    | Lumens         | LPW         | ССТ               | CRI | Dimming | Voltage  | Replaces           | DLC<br>Rating | DLC #      |
|------------|----------|----------------|-------------|-------------------|-----|---------|----------|--------------------|---------------|------------|
| PLTS-40050 | 34/38/45 | 4760/5206/5895 | 131/137/140 | 3500K/4000K/5000K | >80 | 0-10V   | 120-277V | 3 Lamp Fluorescent | 5.1 Standard  | PLTM349142 |

# DIMENSIONS



# **DIMENSIONS**

Length: 47.3" Height: 2.8" Width: 2.4"

Weight: 3.7 lbs.

# PHOTOMETRICS