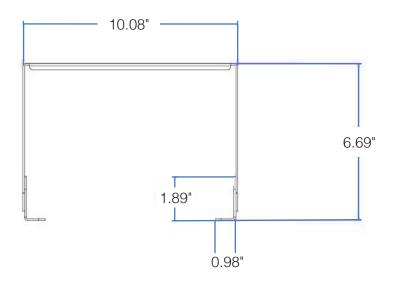

# DIMENSIONS

## **DIMENSIONS**

Height: 6.69" Width: 10.08" Weight: 1.32 lbs

# **ADJUSTABLE BRACKETS**

Height: 1.89" Width: 2.64" Depth: 0.98"