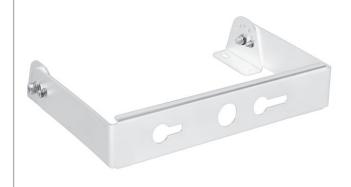

## DESCRIPTION

Mount round LED high bays to walls using this black adjustable U-bracket.

#### CONSTRUCTION

Metal plate with white finish