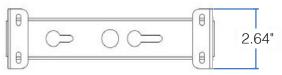

# DIMENSIONS

# **ADJUSTABLE BRACKETS**

Height: 1.89" Width: 2.64" Depth: 0.98"