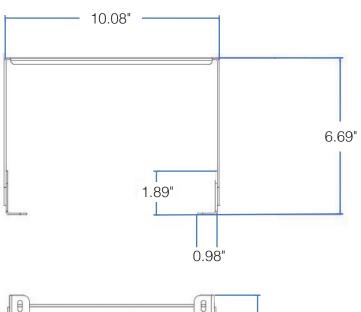

## DIMENSIONS

## **DIMENSIONS**

Height: 6.69" Width: 10.08" Weight: 1.32 lbs

### **ADJUSTABLE BRACKETS**

Height: 1.89" Width: 2.64" Depth: 0.98"