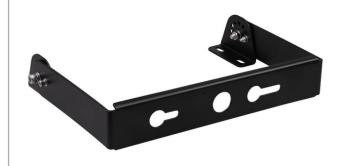

# **ADJUSTABLE U-BRACKET**

### DESCRIPTION

Mount round LED high bays to walls using this black adjustable U-bracket.

#### CONSTRUCTION

Metal plate with black finish