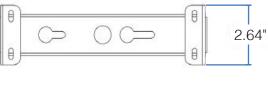

## DIMENSIONS

### **ADJUSTABLE BRACKETS**

Height: 1.89" Width: 2.64" Depth: 0.98"